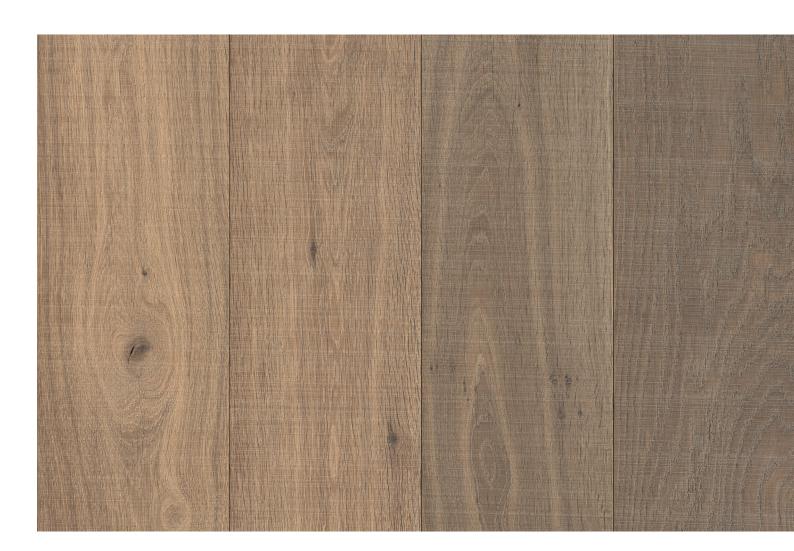

Wood is a natural material with inherent variations of color, grain, structure, and mineral components.

These natural variations respond to the color and texture treatments of the finishing process which results in a range of colors and tones around a central median color.

The images show the expected color variation for this particular product.

## EXPECTED COLOR VARIATION: ECV4

Reference image of Bliss in Standard Grade. Samples of this product may not represent the full range of color variation. The image above is provided to show an overall color impression and variation of tone.