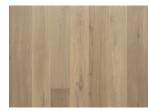

Our Lite Collection features an Eucalyptus wood sublayer, topped with rich, durable European Oak. Available in 8 gorgeous colorways, you can choose the seamless wood flooring that's right for your space and style.

## **WIDTH**

180 mm (7")

**MYSTIC** 

ALLURE

VIVID

LEGACY

CALM

FRISK

GALLANT

**BLISS** 

GRACE

CHARISMA

LITE COLLECTION **COLORS** 