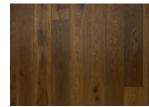

Our Lite Collection features an Eucalyptus wood sublayer, topped with rich, durable European Oak. Available in 8 gorgeous colorways, you can choose the seamless wood flooring that's right for your space and style.

## **WIDTH**

180 mm (7")

**MYSTIC** 

ALLURE

VIVID

LEGACY

CALM

FRISK

GALLANT

**BLISS** 

GRACE

CHARISMA

LITE COLLECTION **COLORS** 