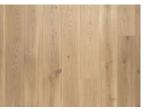

Our Lite Collection features an Eucalyptus wood sublayer, topped with rich, durable European Oak. Available in 8 gorgeous colorways, you can choose the seamless wood flooring that's right for your space and style.

## European Oak

Grades

STANDARD

Medium knots throughout bring character and depth to your floors. Warm and cozy, our Standard European Oak grade flooring speaks of time honored interiors and effortless style.