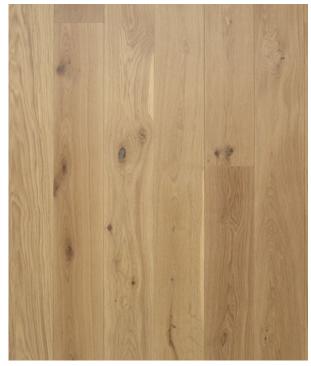

## European Oak

Grades

STANDARD

Medium knots throughout bring character and depth to your floors. Warm and cozy, our Standard European Oak grade flooring speaks of time honored interiors and effortless style.