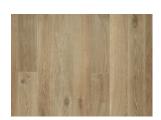

Our Lite Collection features an Eucalyptus wood sublayer, topped with rich, durable European Oak. Available in 8 gorgeous colorways, you can choose the seamless wood flooring that's right for your space and style.

## **WIDTH**

180 mm (7")

**MYSTIC** 

ALLURE

VIVID

LEGACY

CALM

FRISK

GALLANT

**BLISS** 

GRACE

CHARISMA

LITE COLLECTION **COLORS** 