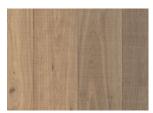

Our Lite Collection features an Eucalyptus wood sublayer, topped with rich, durable European Oak. Available in 8 gorgeous colorways, you can choose the seamless wood flooring that's right for your space and style.

## **WIDTH**

180 mm (7")

**MYSTIC** 

ALLURE

VIVID

LEGACY

CALM

FRISK

GALLANT

**BLISS** 

GRACE

CHARISMA

LITE COLLECTION **COLORS** 