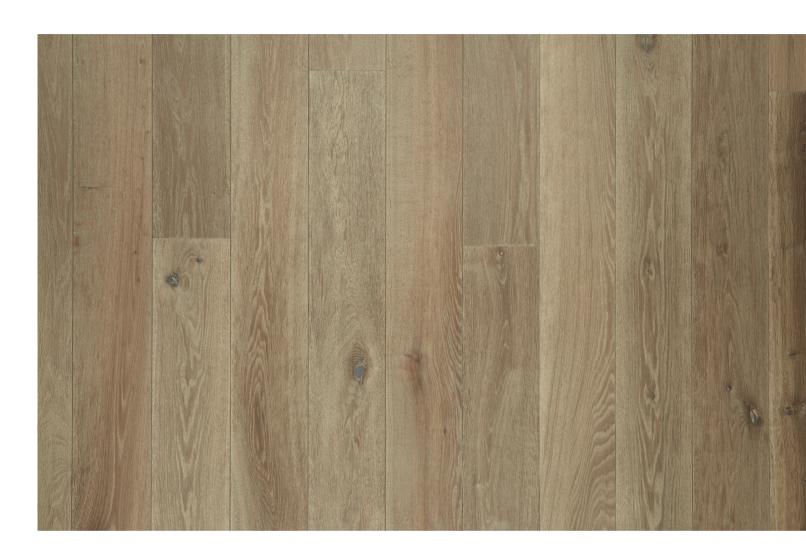

Wood is a natural material with inherent variations of color, grain, structure, and mineral components.

These natural variations respond to the color and texture treatments of the finishing process which results in a range of colors and tones around a central median color.

The images show the expected color variation for this particular product.

## EXPECTED COLOR VARIATION: ECV4

Reference image of Grace in Standard Grade. Samples of this product may not represent the full range of color variation. The image above is provided to show an overall colour impression and variation of tone.