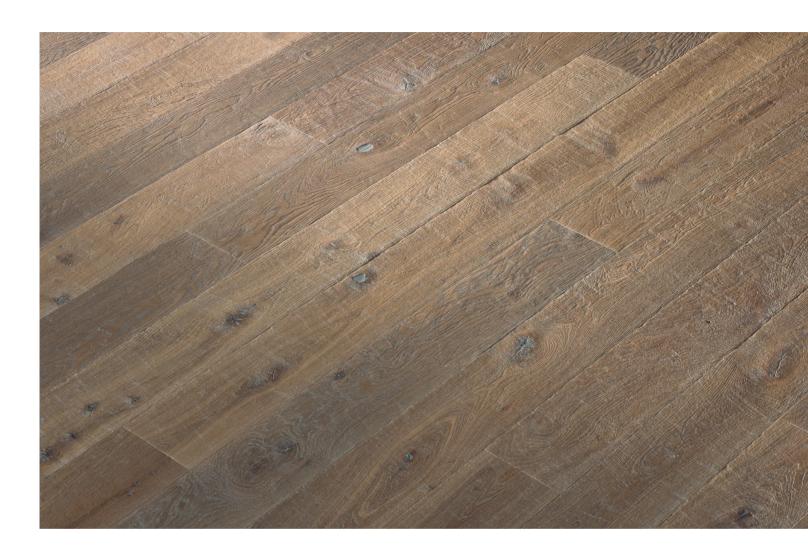

## Montguyon

Color Reference

Wood is a natural material with inherent variations of color, grain, structure, and mineral components.

These natural variations respond to the color and texture treatments of the finishing process which results in a range of colors and tones around a central median color.

The images show the expected color variation for this particular product.

## EXPECTED COLOR VARIATION: ECV4

Reference image of Montguyon in Natural Grade. Samples of this product may not represent the full range of color variation. The image above is provided to show an overall colour impression and variation of tone.