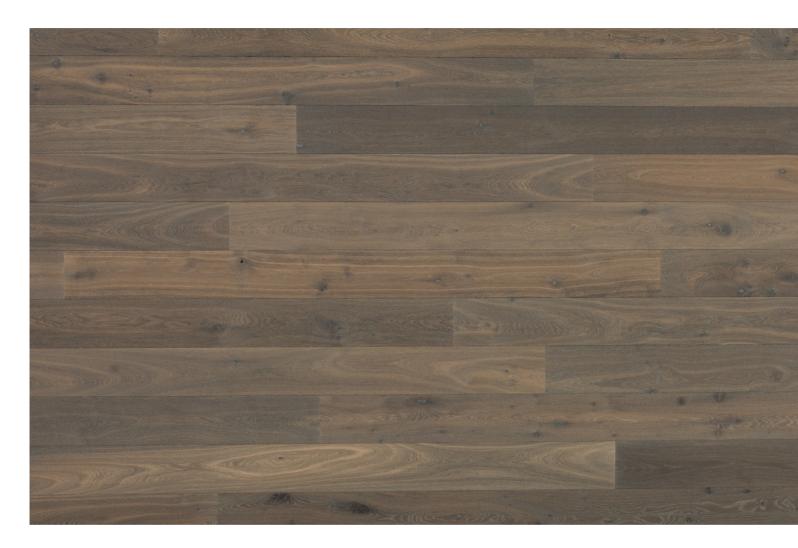

## Sincere Brushed

Color Reference

Wood is a natural material with inherent variations of color, grain, structure, and mineral components.

These natural variations respond to the color and texture treatments of the finishing process which results in a range of colors and tones around a central median color.

The images show the expected color variation for this particular product.

## EXPECTED COLOR VARIATION: ECV4

Reference image of Sincere Brushed in Natural Grade. Samples of this product may not represent the full range of color variation. The image above is provided to show an overall colour impression and variation of tone.