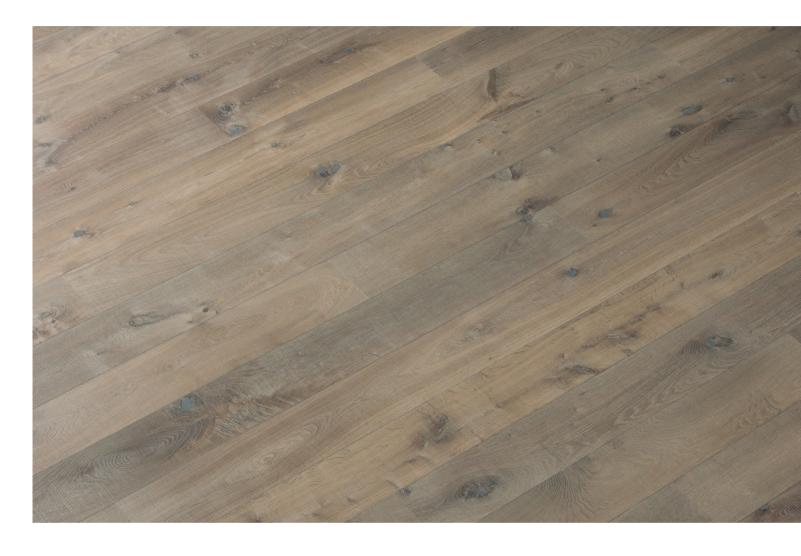

## Color Reference

Wood is a natural material with inherent variations of color, grain, structure, and mineral components.

These natural variations respond to the color and texture treatments of the finishing process which results in a range of colors and tones around a central median color.

The images show the expected color variation for this particular product.

## **EXPECTED COLOR VARIATION: ECV4**

Reference image of Forza in Natural Grade. Samples of this product may not represent the full range of color variation. The image above is provided to show an overall colour impression and variation of tone.