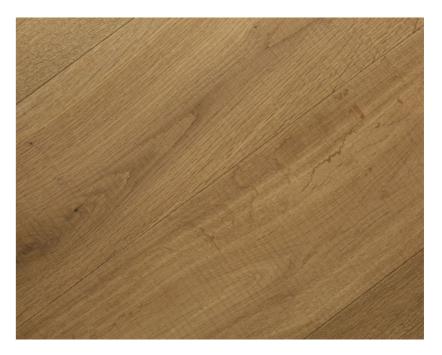

### EUROPEAN OAK

European Oak is exceptionally strong and undeniably beautiful. Oak's grain brings soul and timeless elegance to your spaces. No matter which finish or color you choose, every plank is designed and crafted to last a lifetime.

# European Oak

Known for its unparalleled durability, our European oak flooring is available in 5 gorgeous grades. From knotted to sleek, knot-free planks — and everything in between — you can choose the grade that's right for your design, knowing you get the same Hakwood quality with every grade you choose.

# Grades

PRIME

A smooth, uninterrupted grain with no visible knots, our Prime European oak flooring is a great choice for minimalists and modern spaces. PREMIER 1 - BIS

Minimal sound knots bring a touch of the signature oak texture you know and love while maintaining a long, subtle grain that fits in any space.