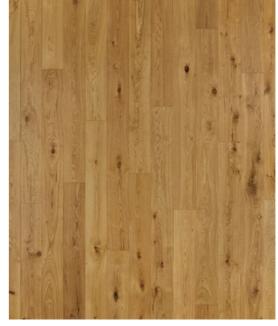

# European Oak

Known for its unparalleled durability, our European oak flooring is available in 5 gorgeous grades. From knotted to sleek, knot-free planks — and everything in between — you can choose the grade that's right for your design, knowing you get the same Hakwood quality with every grade you choose.

SELECT

A long sweeping grain dappled with small, sporadic knots gives our Select planks a subtle texture that works with any design style.

NATURAL

Small knots throughout bring character and depth to your floors. Warm and cozy, our Natural oak grade flooring speaks of timehonored interiors and effortless style.