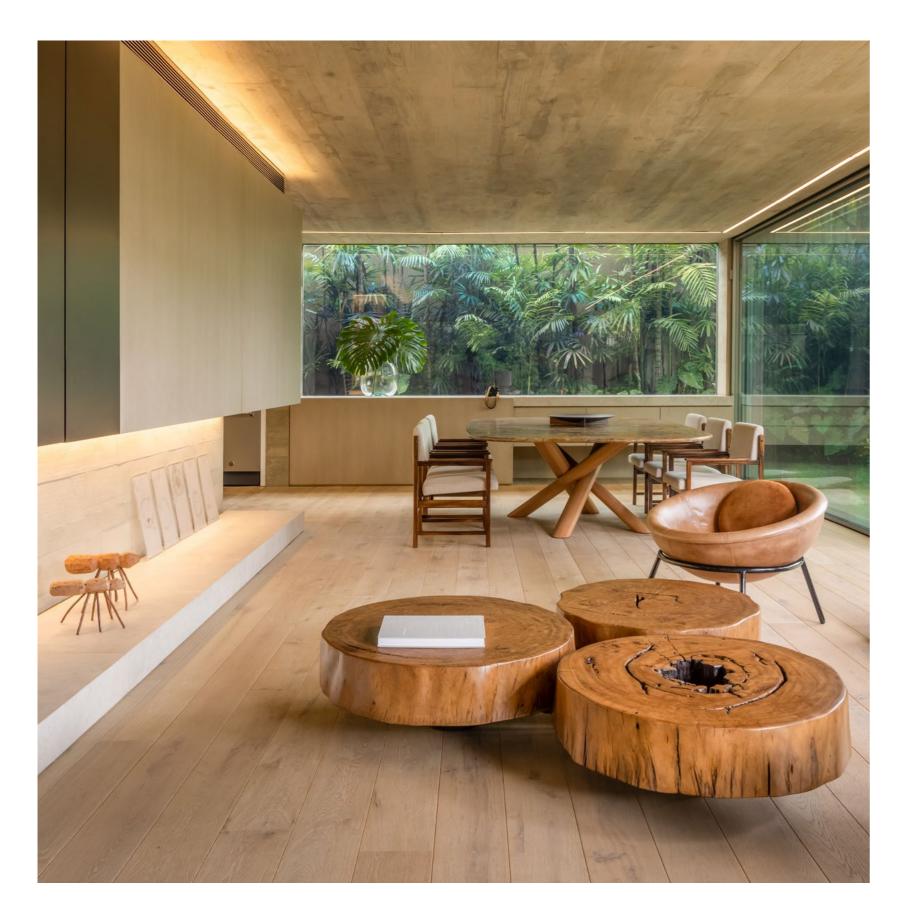

# European Ash

European Ash features an open grain that shines in light and dark colors alike. Its knotfree planks have a timeless appeal, and are equally at home in modern and traditional interiors. PRIVATE RESIDENCE SÃO PAULO, BRAZIL