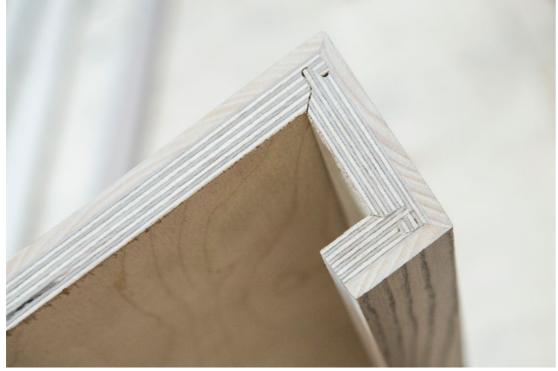

# Bevel Options

Three edge options for even more design customization.

Micro Bevel planks feature a distinct V shape between each board, bringing added texture to your flooring.

Our Nano Bevel is a less pronounced V shape for less definition between planks.

We also offer Square Edge planks for a seamless, streamlined look.

MICRO EDGE

NANO EDGE

SQUARE EDGE