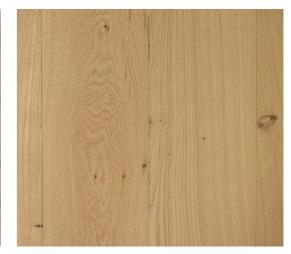

# Grades

PRIME

A smooth, uninterrupted grain with no visible knots, our Prime European oak flooring is a great choice for minimalists and modern spaces. PREMIER 1 - BIS

Minimal sound knots bring a touch of the signature oak texture you know and love while maintaining a long, subtle grain that fits in any space.