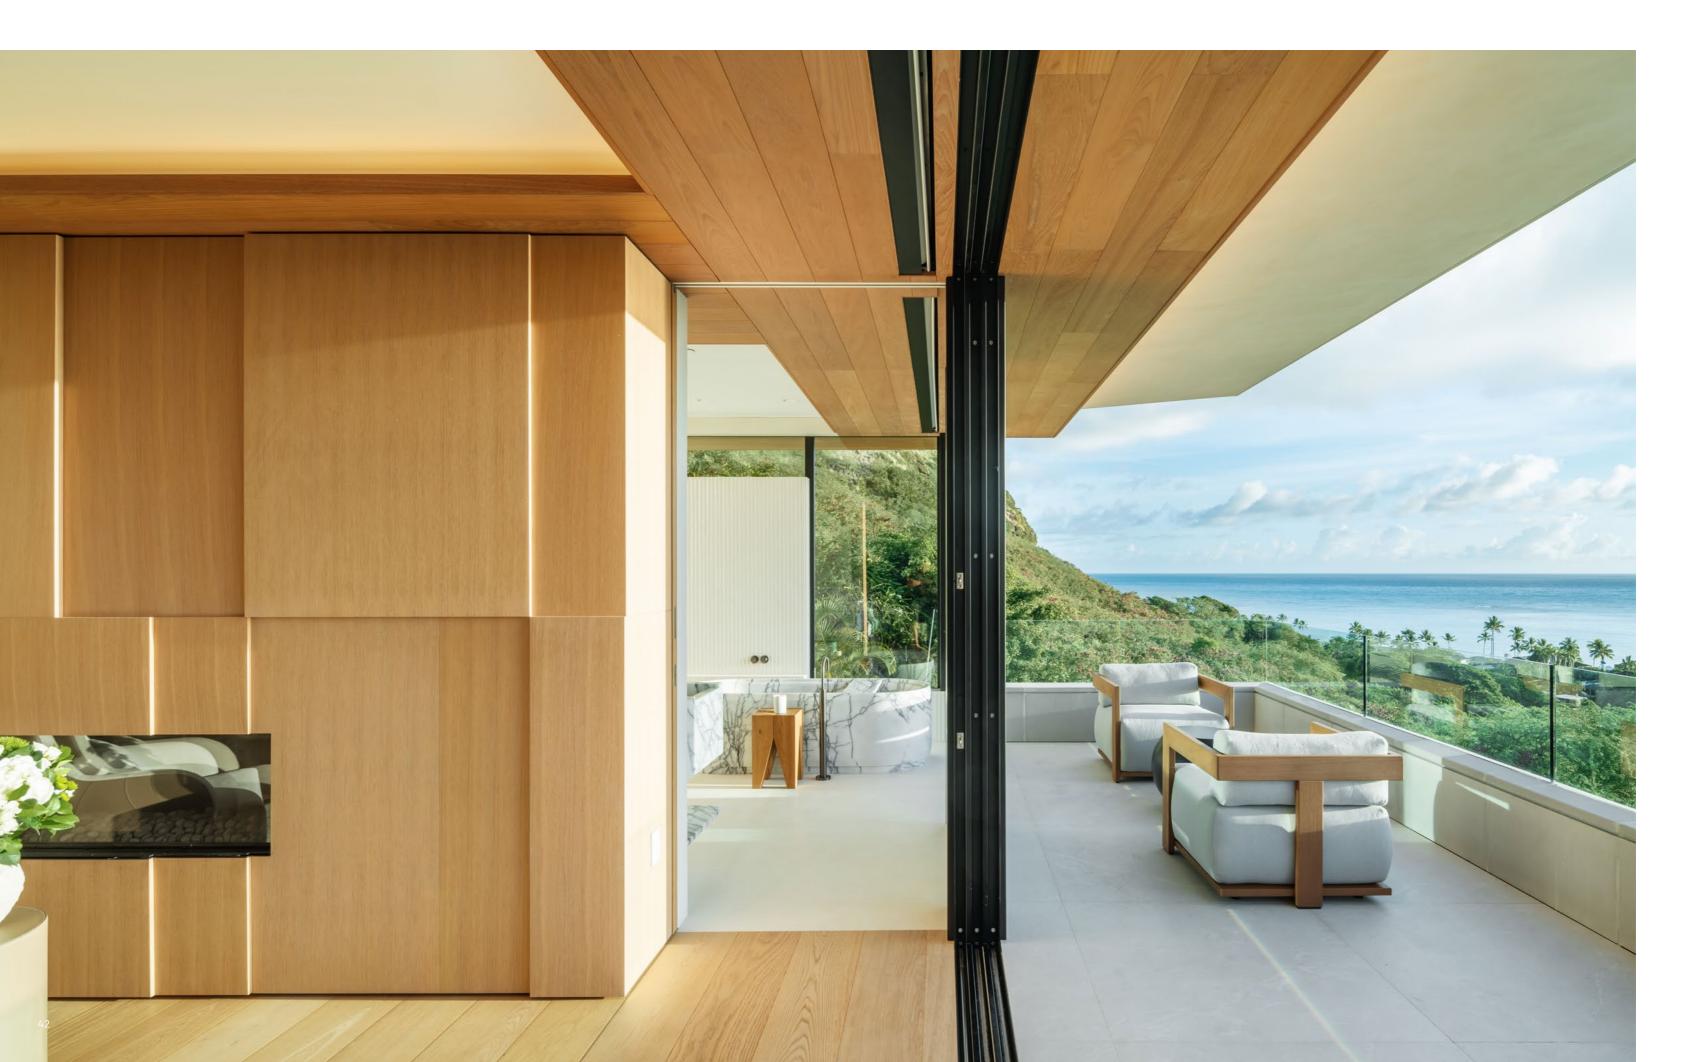

NA



SIGNATURE COLLECTION

### Sierra Collection

These earthy colorways with a finely sawn surface bring rich texture and sophisticated soul to any space.





VIVALDI



SAVOY

SIERRA COLLECTION, SAWN SURFACE





ALLEGRO



FORZA

CONTE

# **Perspectives Collection**

A range of modern colors with a heavily brushed surface, these plank styles are equally at home in modern and traditional spaces.



PERSPECTIVES COLLECTION, BRUSHED SURFACE



WORTHY BRUSHED



PEBBLE



SINCERE BRUSHED



PURE BRUSHED



VISTA



HUSK

### Old World Collection

Hand-finished to perfection, each of these colors brings a vintage charm and old-world soul to your interiors.





MONTFORT



BEYNAC

OLD WORLD COLLECTION, HAND-HEWN SURFACE





AMBOISE



CHAUMONT

MONTGUYON

PRIVATE RESIDENCE O'AHU, HAWAII



# European Ash







European Ash features an open grain that shines in light and dark colors alike. Its knotfree planks have a timeless appeal, and are equally at home in modern and traditional interiors. PRIVATE RESIDENCE SÃO PAULO, BRAZIL



# European Ash

Grade



PRIME LIGHT

Clean, minimal, and modern, our European ash flooring provides the perfect durable backdrop for everyday life. PRIVATE RESIDENCE AMAGANSETT, NEW YORK, USA

### Ash Collection

Our European ash collection highlights the signature sweeping lines and playful, knot-free grain of each plank. The smooth surface of these floors pairs beautifully with any design style.



LENA



MAYENNE



SAVA

SIGNATURE COLLECTION





VELINO



CETINA



SEGURA



NAVIA



NERA



# Bespoke Services

HANDS-ON, PERSONAL APPROACH A