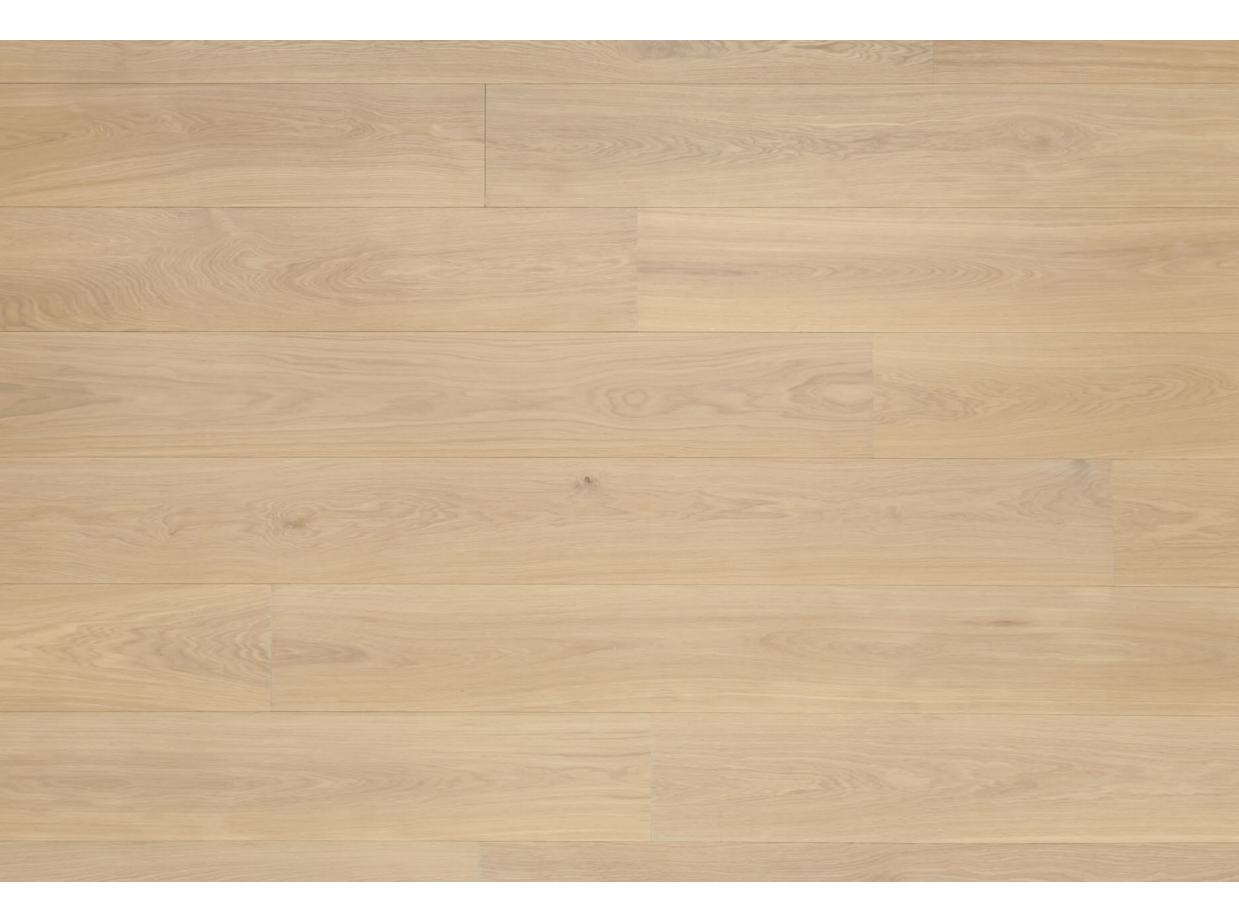

### EUROPEAN OAK

European Oak is exceptionally strong and undeniably beautiful. Oak's grain brings soul and timeless elegance to your spaces. No matter which finish or color you choose, every plank is designed and crafted to last a lifetime.

# European Oak

Known for its unparalleled durability, our European oak flooring is available in 5 gorgeous grades. From knotted to sleek, knot-free planks — and everything in between — you can choose the grade that's right for your design, knowing you get the same Hakwood quality with every grade you choose.

# Grades

PRIME

A smooth, uninterrupted grain with no visible knots, our Prime European oak flooring is a great choice for minimalists and modern spaces. PREMIER 1 - BIS

Minimal sound knots bring a touch of the signature oak texture you know and love while maintaining a long, subtle grain that fits in any space.