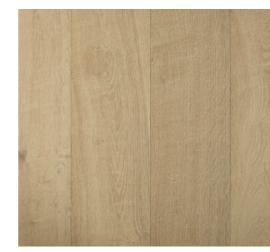

# Grades

PRIME

A smooth, uninterrupted grain with no visible knots, our Prime European oak flooring is a great choice for minimalists and modern spaces. PREMIER 1 - BIS

Minimal sound knots bring a touch of the signature oak texture you know and love while maintaining a long, subtle grain that fits in any space.