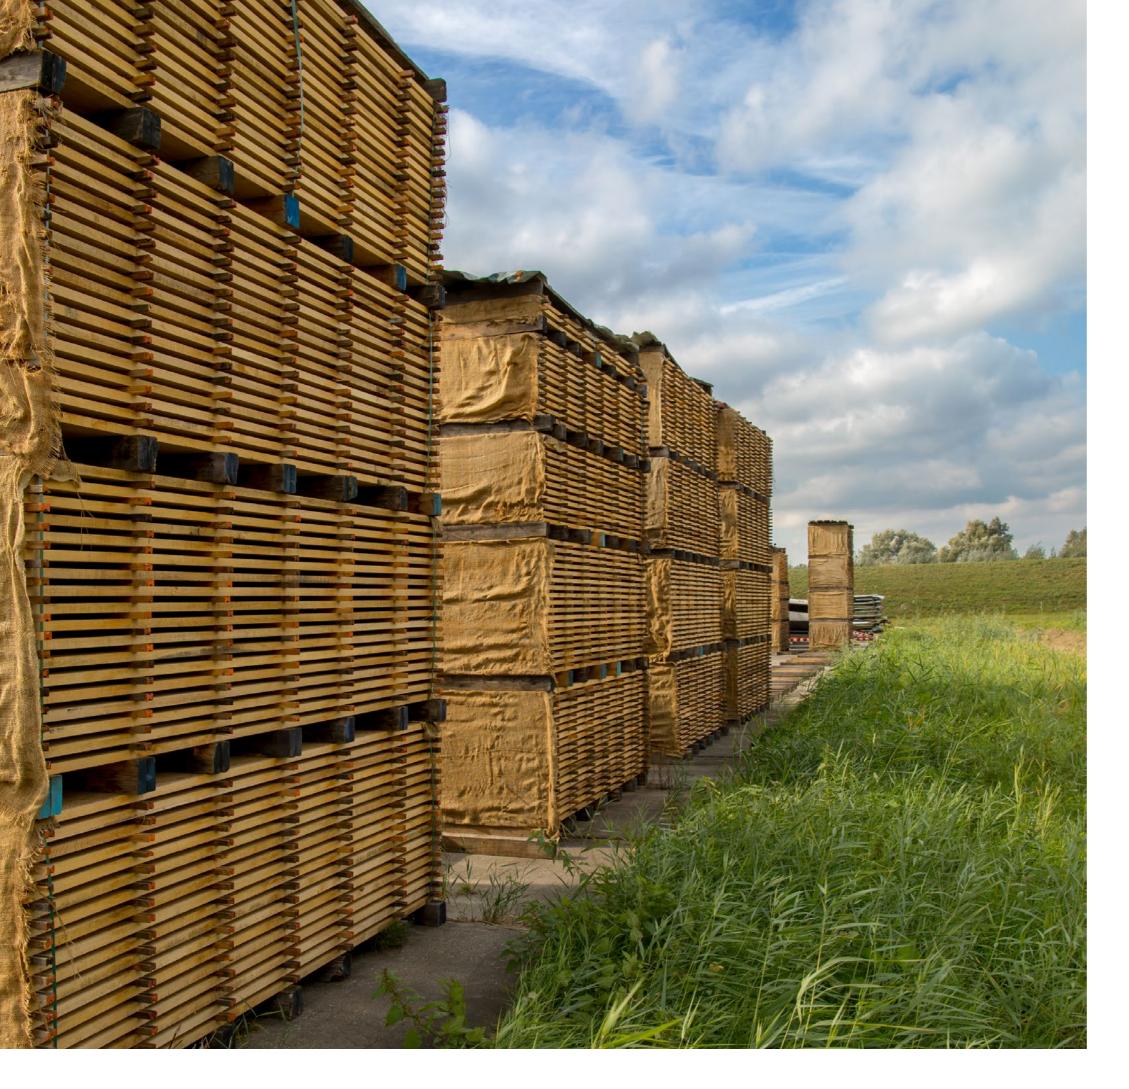

# All the time necessary

Before the wood enters our production process, we let it rest. Up to six months we let it dry naturally in the fresh air of the Netherlands. When the tolerance of the moisture content is within the tight range we require, the wood enters our meticulously optimized program in the kiln. We take great care to make sure the wood releases its moisture without tension. Because wood that starts at rest, prefers to stays at rest.