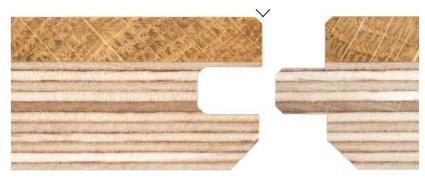

# Patterns

Signature Hakwood quality in three unique installation patterns.

Our Herringbone and Chevron collections bring the elegance to your floors. Both patterns' subtle movements visually expand even the smallest spaces.

No matter which pattern you choose, Hakwood offers multiple lengths, thicknesses,