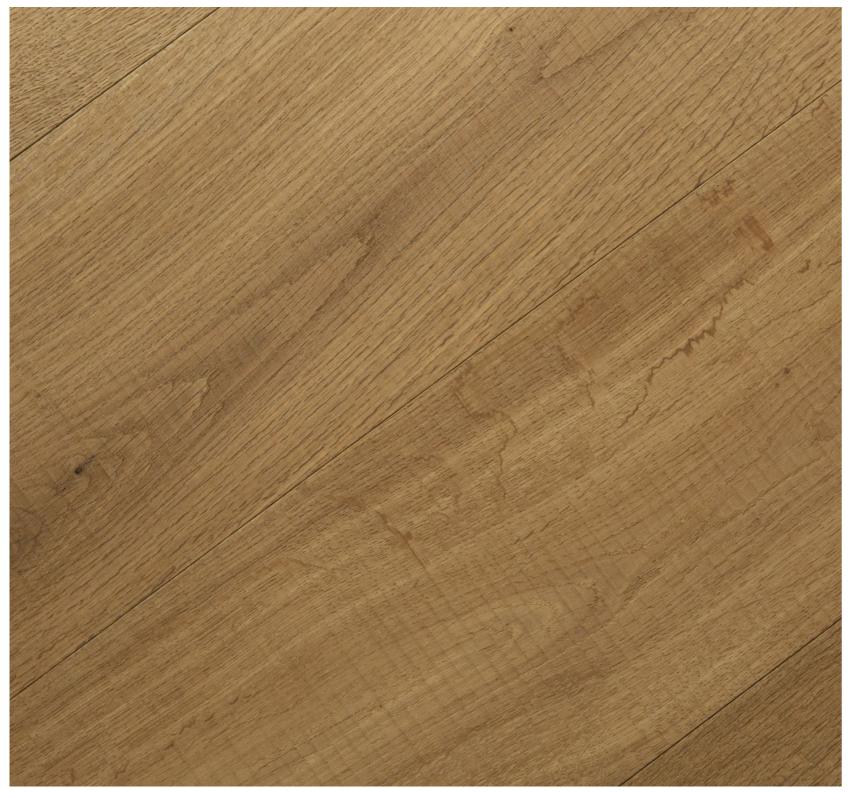

# Wood Species

### EUROPEAN OAK

European Oak is exceptionally strong and undeniably beautiful. Oak's grain brings soul and timeless elegance to your spaces. No matter which finish or color you choose, every plank is designed and crafted to last a lifetime.

# European Oak

Known for its unparalleled durability, our European oak flooring is available in 5 gorgeous grades. From knotted to sleek, knot-free planks — and everything in between — you can choose the grade that's right for your design, knowing you get the same Hakwood quality with every grade you choose.