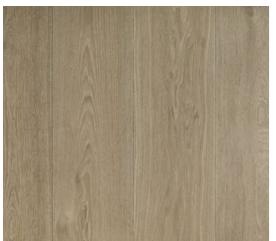

# Grades

PRIME

A smooth, uninterrupted grain with no visible knots, our Prime European oak flooring is a great choice for minimalists and modern spaces. PREMIER 1 - BIS

Minimal sound knots bring a touch of the signature oak texture you know and love while maintaining a long, subtle grain that fits in any space.

SELECT

A long sweeping grain dappled with small, sporadic knots gives our Select planks a subtle texture that works with any design style.

NATURAL

Small knots throughout bring character and depth to your floors. Warm and cozy, our Natural oak grade flooring speaks of timehonored interiors and effortless style.