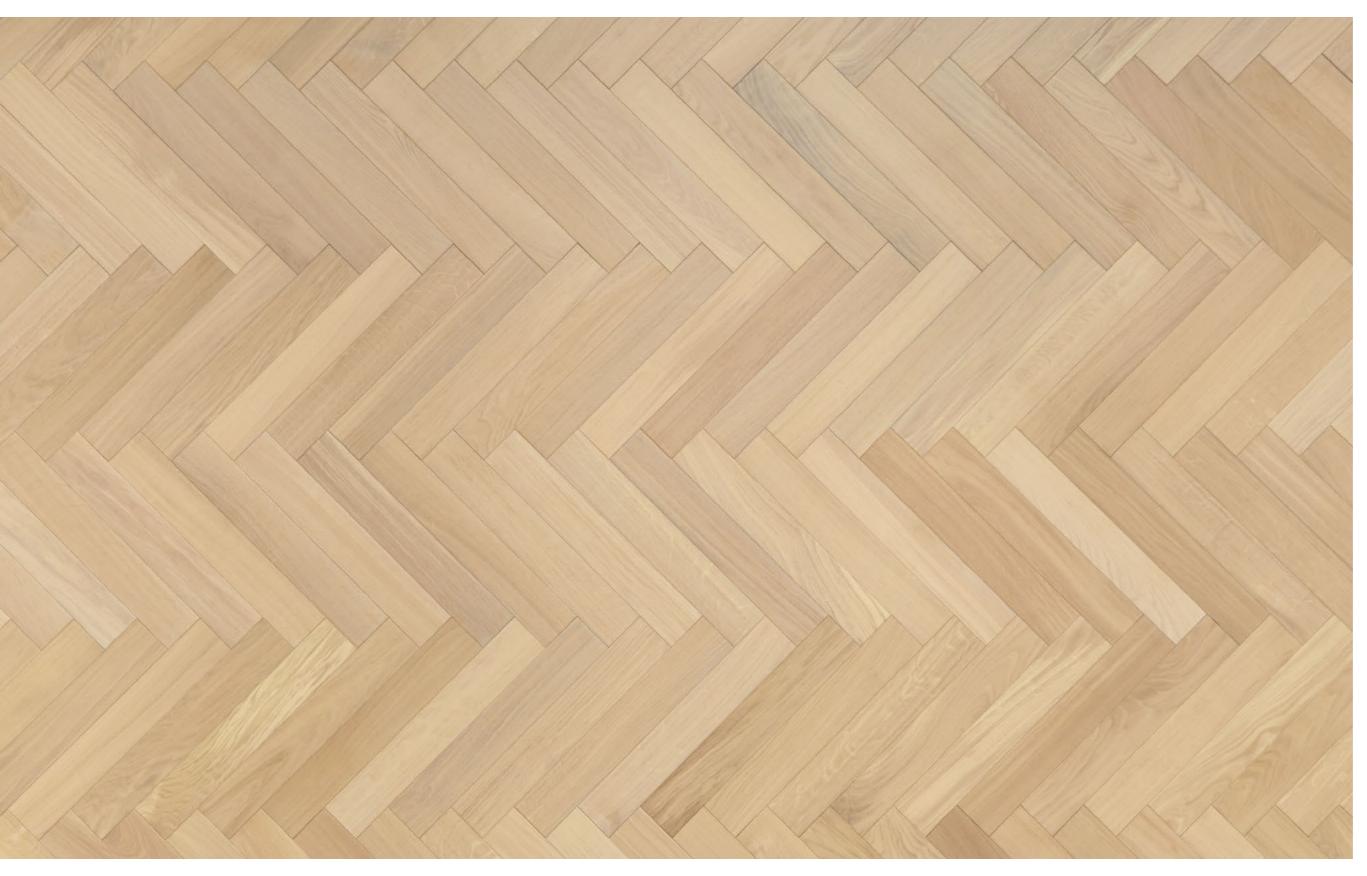

# Patterns

Signature Hakwood quality in three unique installation patterns.

Our Herringbone and Chevron collections bring the elegance to your floors. Both patterns' subtle movements visually expand even the smallest spaces.

### 45° CHEVRON

### 60° CHEVRON