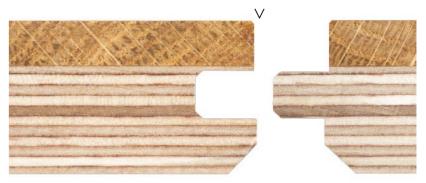

# Patterns

Signature Hakwood quality in three unique installation patterns.

Our Herringbone and Chevron collections bring the elegance to your floors. Both patterns' subtle movements visually expand even the smallest spaces.

No matter which pattern you choose, Hakwood offers multiple lengths, thicknesses,