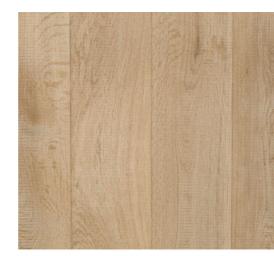

# Grades

PRIME

A smooth, uninterrupted grain with no visible knots, our Prime European oak flooring is a great choice for minimalists and modern spaces. PREMIER 1 - BIS

Minimal sound knots bring a touch of the signature oak texture you know and love while maintaining a long, subtle grain that fits in any space.

SELECT

A long sweeping grain dappled with small, sporadic knots gives our Select planks a subtle texture that works with any design style.

NATURAL

Small knots throughout bring character and depth to your floors. Warm and cozy, our Natural oak grade flooring speaks of timehonored interiors and effortless style.