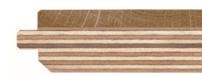

# DuoPlank®

Our signature DuoPlank<sup>®</sup> is designed to reduce movement in your flooring, no matter the season. The result? Beautiful hardwood flooring that's quiet and stable.

DuoPlank<sup>®</sup> is offered in 2 thicknesses, multiple widths, and various installation patterns to meet the needs of every project. Choose one or mix and match to achieve your desired result.

European Oak or Ash top layer in your color of choice.

Birch sub layer, expertly engineered to create the most durable, heirloom-quality wood flooring.

15mm (5/8") +/- 4mm (5/32") unfinished solid wood top layer +/- 11mm (15/32") water resistant plywood

20mm (3/4") +/- 6mm (1/4") unfinished solid wood top layer +/- 14mm (1/2") water resistant plywood