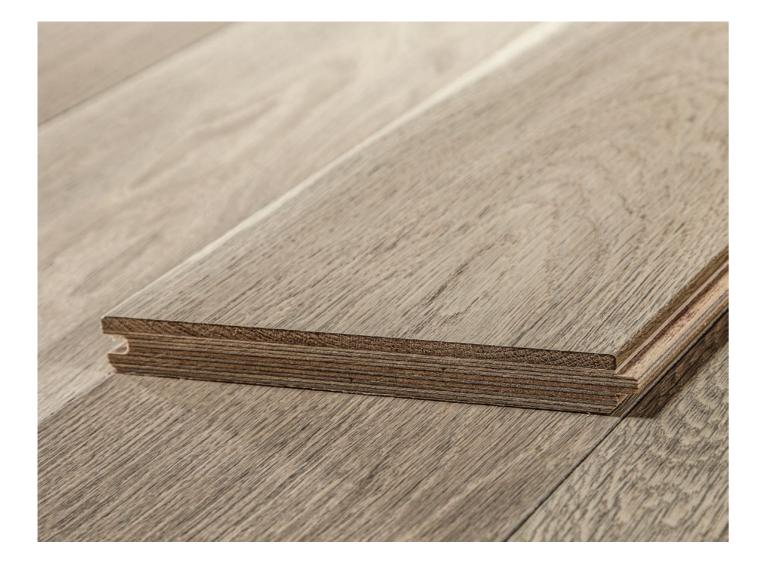

# DuoPlank®

Our signature DuoPlank<sup>®</sup> is designed to reduce movement in your flooring, no matter the season. The result? Beautiful hardwood flooring that's quiet and stable.

DuoPlank<sup>®</sup> is offered in 2 thicknesses, multiple widths, and various installation patterns to meet the needs of every project. Choose one or mix and match to achieve your desired result.

European Oak or Ash top layer in your color of choice.

Birch sub layer, expertly engineered to create the most durable, heirloom-quality wood flooring.

15mm (5/8") +/- 4mm (5/32") unfinished solid wood top layer +/- 11mm (15/32") water resistant plywood

20mm (3/4") +/- 6mm (1/4") unfinished solid wood top layer +/- 14mm (1/2") water resistant plywood