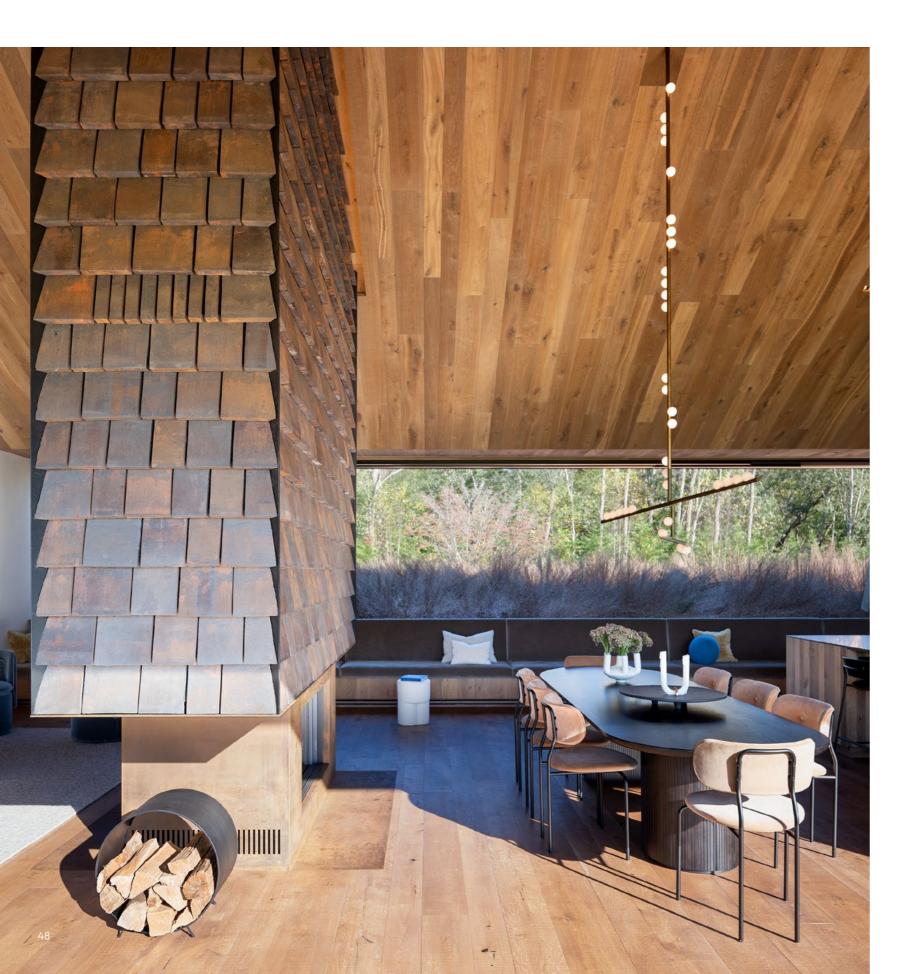

COLLECTION, HAND-HEWN SURFACE





AMBOISE



CHAUMONT

MONTGUYON

PRIVATE RESIDENCE O'AHU, HAWAII



# European Ash







European Ash features an open grain that shines in light and dark colors alike. Its knotfree planks have a timeless appeal, and are equally at home in modern and traditional interiors. PRIVATE RESIDENCE SÃO PAULO, BRAZIL



# European Ash

Grade



PRIME LIGHT

Clean, minimal, and modern, our European ash flooring provides the perfect durable backdrop for everyday life. PRIVATE RESIDENCE AMAGANSETT, NEW YORK, USA

### Ash Collection

Our European ash collection highlights the signature sweeping lines and playful, knot-free grain of each plank. The smooth surface of these floors pairs beautifully with any design style.



LENA



MAYENNE



SAVA

SIGNATURE COLLECTION





VELINO



CETINA



SEGURA



NAVIA



NERA



# Bespoke Services

HANDS-ON, PERSONAL APPROACH At Hakwood, we love creating custom solutions just for you. Our team offers full bespoke services tailored to meet the vision of your individual needs and goals. Whether that's a custom stain, finish, or plank style, we're here to brainstorm ideas alongside you and bring your design ideas to life.

### GET IT JUST RIGHT

With a collection of over 2000 bespoke colors, we've only begun to explore the unlimited options available combining the natural beauty of wood with our design & manufacturing experience. Start your own creative journey with us at our development lab. Our team will get to know your vision and goals, then tirelessly explore every avenue to get your design just right.





Meti