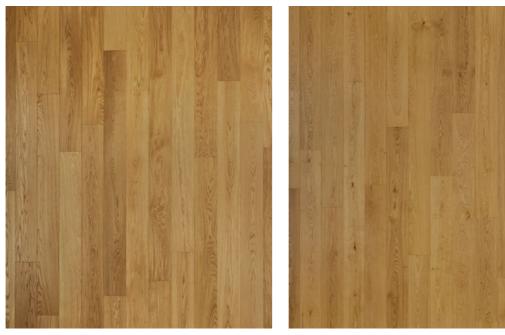

### Color Collection

From light and airy to deep and dark, the Color Collection offers dozens of hardwood colors to choose from — all with a sleek, smooth surface.

DESTIN

JTH SURFACE

HAKWOOD

FOSSIL

PURE

TUNDRA

### Color Collection

EUROPEAN OAK, HERITAGE NATURAL

THUNDER

TALINA

SIGNATURE COLLECTION