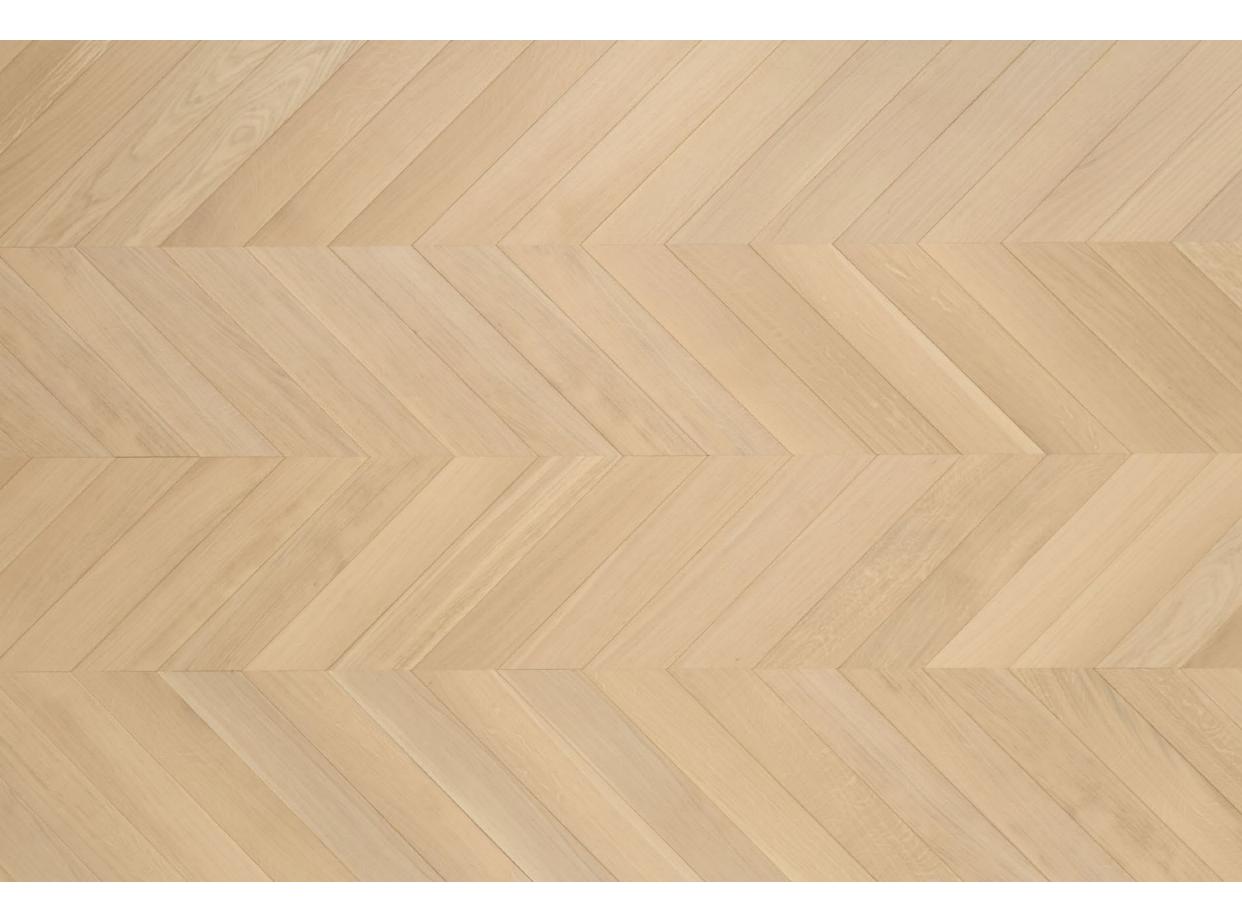

# Patterns

Signature Hakwood quality in three unique installation patterns.

Our Herringbone and Chevron collections bring the elegance to your floors. Both patterns' subtle movements visually expand even the smallest spaces.

### 45° CHEVRON