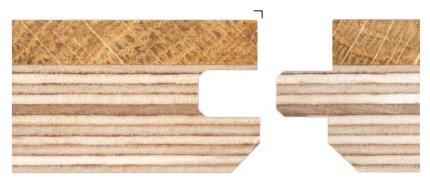

# Bevel Options

Three edge options for even more design customization.

Micro Bevel planks feature a distinct V shape between each board, bringing added texture to your flooring.

Our Nano Bevel is a less pronounced V shape for less definition between planks.

We also offer Square Edge planks for a seamless, streamlined look.

MICRO EDGE

NANO EDGE

SQUARE EDGE