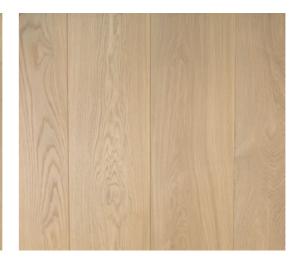

# Grades

PRIME

A smooth, uninterrupted grain with no visible knots, our Prime European oak flooring is a great choice for minimalists and modern spaces. PREMIER 1 - BIS

Minimal sound knots bring a touch of the signature oak texture you know and love while maintaining a long, subtle grain that fits in any space.

SELECT

A long sweeping grain dappled with small, sporadic knots gives our Select planks a subtle texture that works with any design style.

NATURAL

Small knots throughout bring character and depth to your floors. Warm and cozy, our Natural oak grade flooring speaks of timehonored interiors and effortless style.