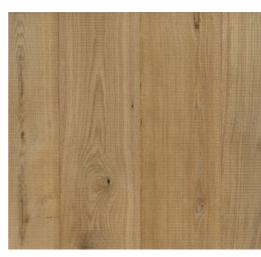

SELECT

A long sweeping grain dappled with small, sporadic knots gives our Select planks a subtle texture that works with any design style.

NATURAL

Small knots throughout bring character and depth to your floors. Warm and cozy, our Natural oak grade flooring speaks of timehonored interiors and effortless style.

CLASSICAL

The characteristic knots give our Classical oak flooring soul and rustic charm that's second to none. Rich and warm, this style brings the best of nature's handiwork to your interiors.