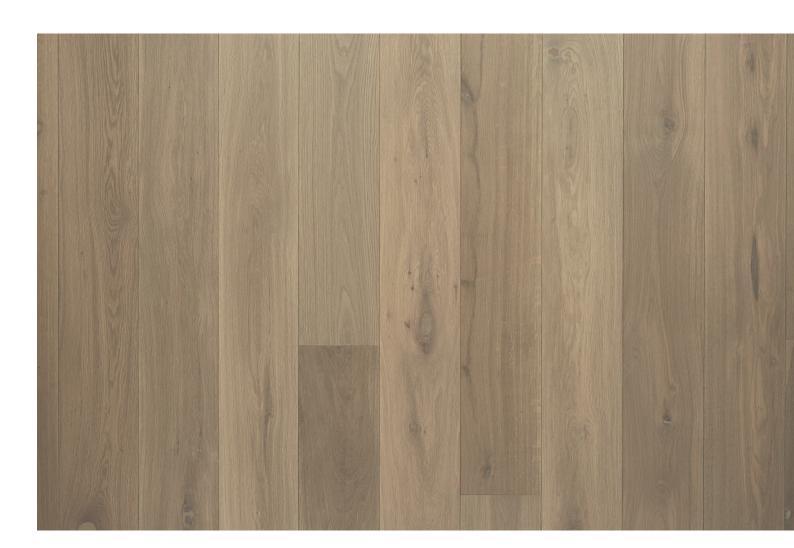

The images show the expected color variation for this particular product.

## EXPECTED COLOR VARIATION: ECV3

Reference image of Gallant in Standard Grade. Samples of this product may not represent the full range of color variation. The image above is provided to show an overall color impression and variation of tone.