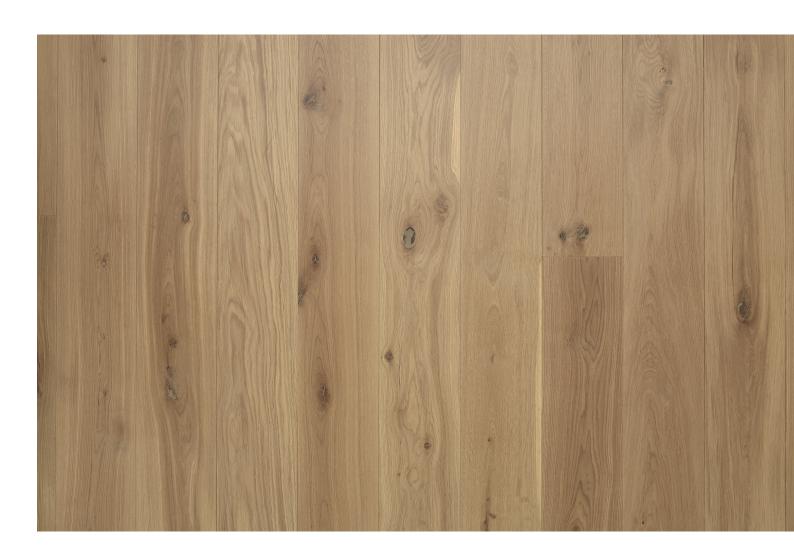

Wood is a natural material with inherent variations of color, grain, structure, and mineral components.

These natural variations respond to the color and texture treatments of the finishing process which results in a range of colors and tones around a central median color.

The images show the expected color variation for this particular product.

## EXPECTED COLOR VARIATION: ECV2

Reference image of Frisk in Standard Grade. Samples of this product may not represent the full range of color variation. The image above is provided to show an overall color impression and variation of tone.