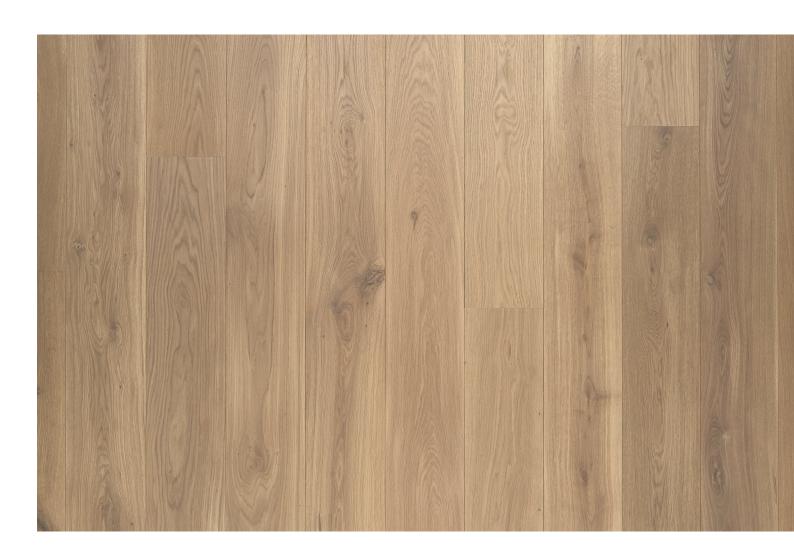

Wood is a natural material with inherent variations of color, grain, structure, and mineral components.

These natural variations respond to the color and texture treatments of the finishing process which results in a range of colors and tones around a central median color.

The images show the expected color variation for this particular product.

## EXPECTED COLOR VARIATION: ECV2

Reference image of Vivid in Standard Grade. Samples of this product may not represent the full range of color variation. The image above is provided to show an overall color impression and variation of tone.