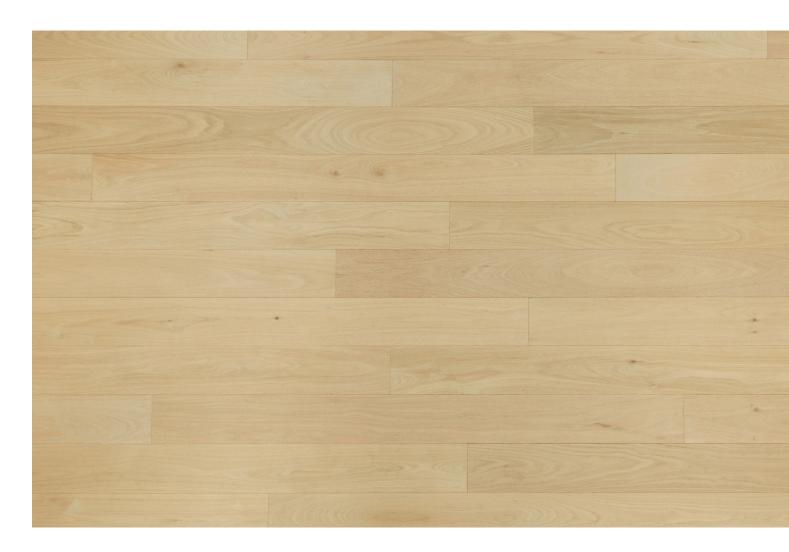

Color Reference

Wood is a natural material with inherent variations of color, grain, structure, and mineral components.

These natural variations respond to the color and texture treatments of the finishing process which results in a range of colors and tones around a central median color.

The images show the expected color variation for this particular product.

## EXPECTED COLOR VARIATION: ECV3

Reference image of Eden in Premier 1-bis Grade. Samples of this product may not represent the full range of color variation. The image above is provided to show an overall color impression and variation of tone.