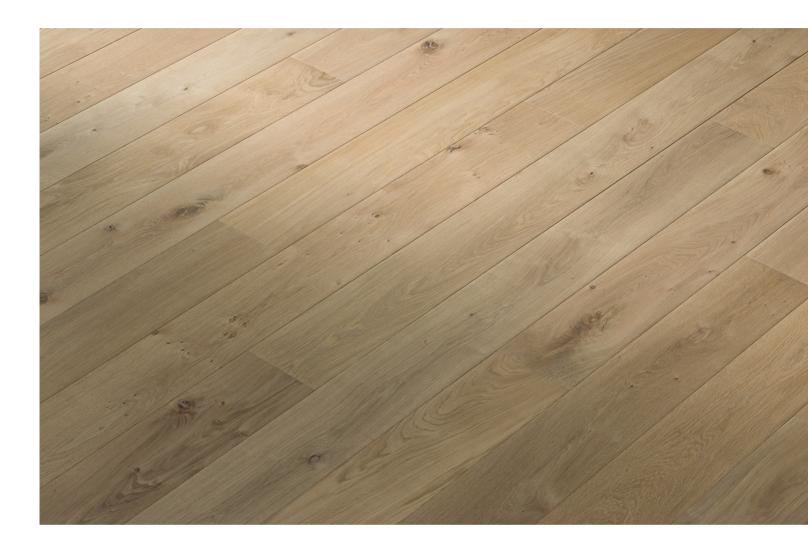

Wood is a natural material with inherent variations of color, grain, structure, and mineral components.

These natural variations respond to the color and texture treatments of the finishing process which results in a range of colors and tones around a central median color.

The images show the expected color variation for this particular product.

## EXPECTED COLOR VARIATION: ECV2

Reference image of Aura in Natural Grade. Samples of this product may not represent the full range of color variation. The image above is provided to show an overall colour impression and variation of tone.