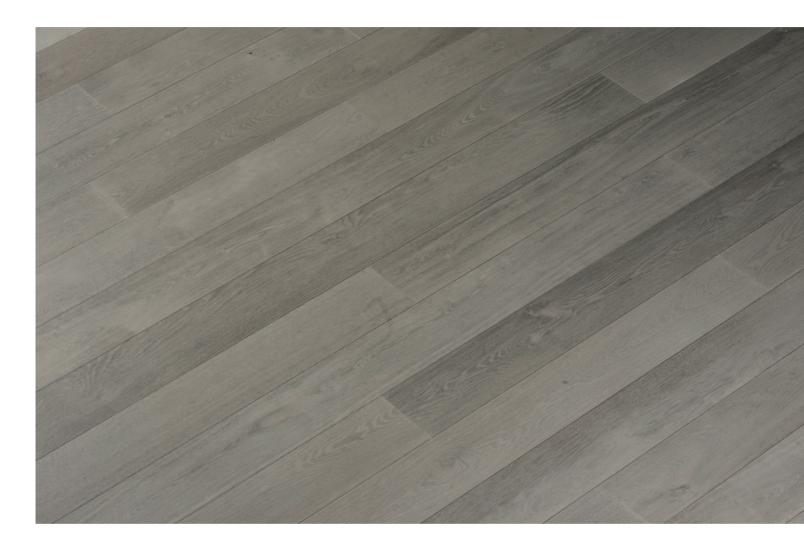

## Storm

## Color Reference

Wood is a natural material with inherent variations of color, grain, structure, and mineral components.

These natural variations respond to the color and texture treatments of the finishing process which results in a range of colors and tones around a central median color.

The images show the expected color variation for this particular product.

## **EXPECTED COLOR VARIATION: ECV4**

Reference image of Storm in Natural Grade. Samples of this product may not represent the full range of color variation. The image above is provided to show an overall colour impression and variation of tone.