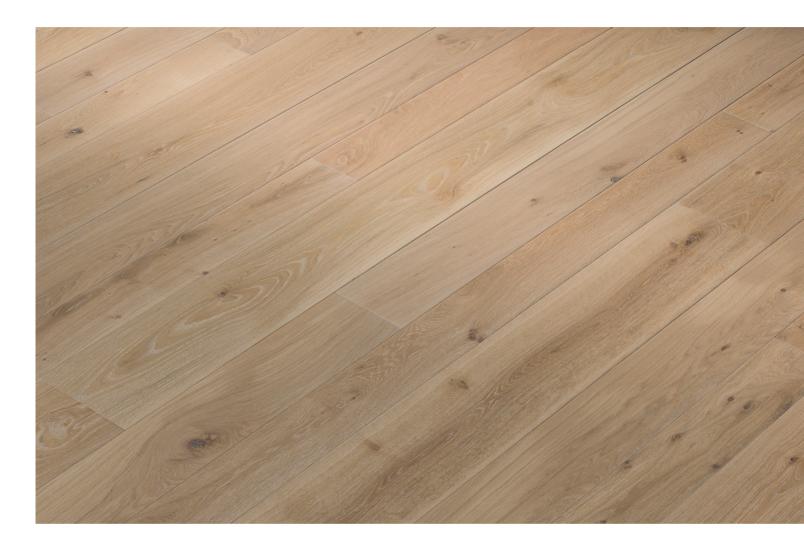

The images show the expected color variation for this particular product.

## **EXPECTED COLOR VARIATION: ECV2**

Reference image of Destin in Natural Grade. Samples of this product may not represent the full range of color variation. The image above is provided to show an overall colour impression and variation of tone.