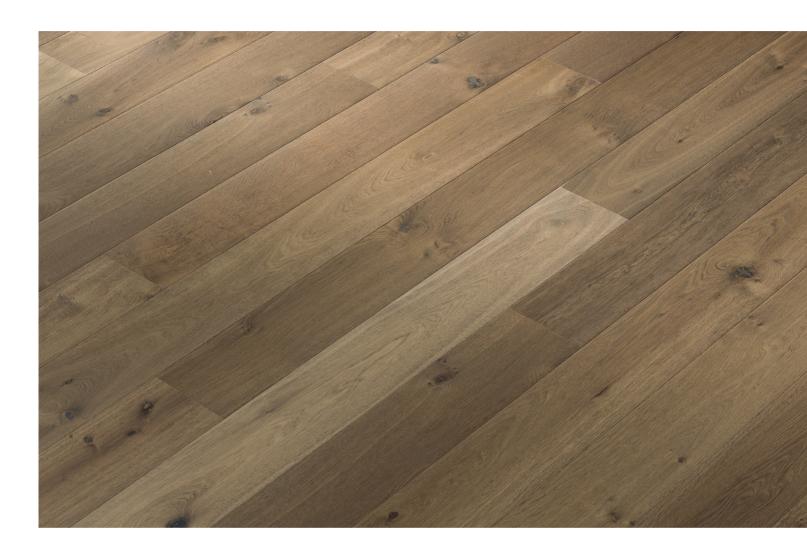

Wood is a natural material with inherent variations of color, grain, structure, and mineral components.

These natural variations respond to the color and texture treatments of the finishing process which results in a range of colors and tones around a central median color.

The images show the expected color variation for this particular product.

## EXPECTED COLOR VARIATION: ECV4

Reference image of Ideal in Natural Grade. Samples of this product may not represent the full range of color variation. The image above is provided to show an overall colour impression and variation of tone.