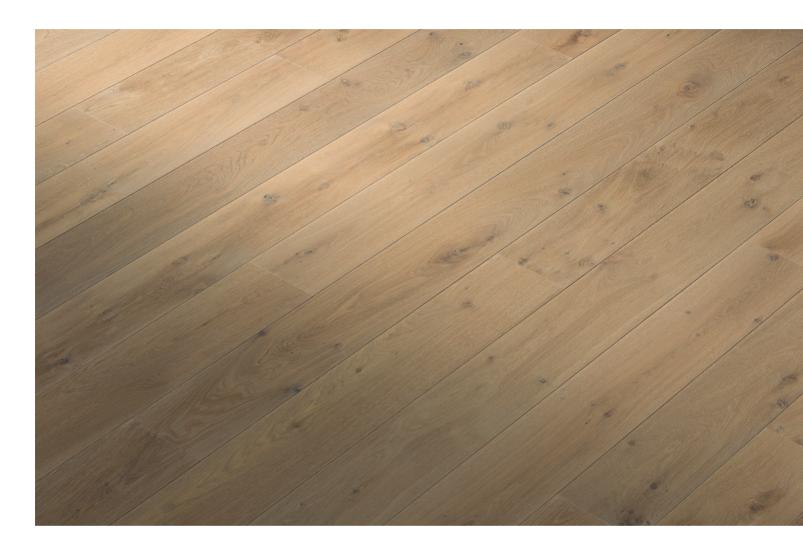

The images show the expected color variation for this particular product.

## **EXPECTED COLOR VARIATION: ECV3**

Reference image of Flourish in Natural Grade. Samples of this product may not represent the full range of color variation. The image above is provided to show an overall colour impression and variation of tone.