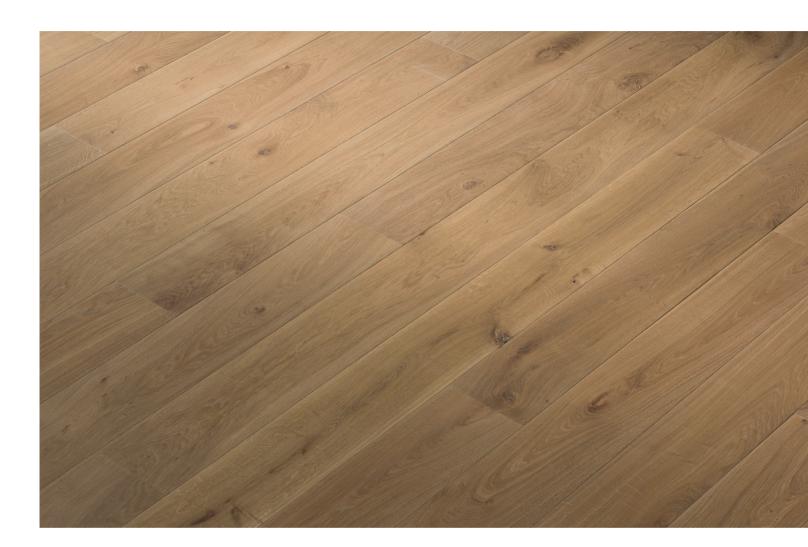

Wood is a natural material with inherent variations of color, grain, structure, and mineral components.

These natural variations respond to the color and texture treatments of the finishing process which results in a range of colors and tones around a central median color.

The images show the expected color variation for this particular product.

## EXPECTED COLOR VARIATION: ECV3

Reference image of Grotto in Natural Grade. Samples of this product may not represent the full range of color variation. The image above is provided to show an overall colour impression and variation of tone.