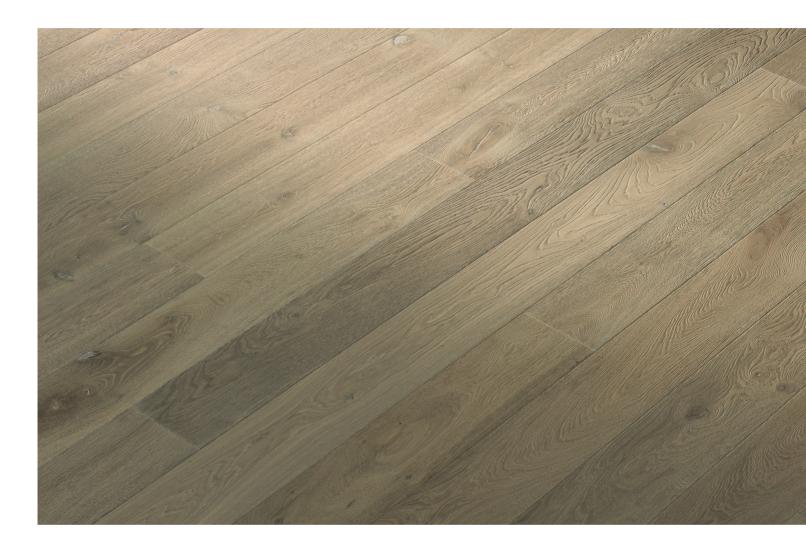

## Color Reference

Wood is a natural material with inherent variations of color, grain, structure, and mineral components.

These natural variations respond to the color and texture treatments of the finishing process which results in a range of colors and tones around a central median color.

The images show the expected color variation for this particular product.

## **EXPECTED COLOR VARIATION: ECV4**

Reference image of Vista in Natural Grade. Samples of this product may not represent the full range of color variation. The image above is provided to show an overall colour impression and variation of tone.