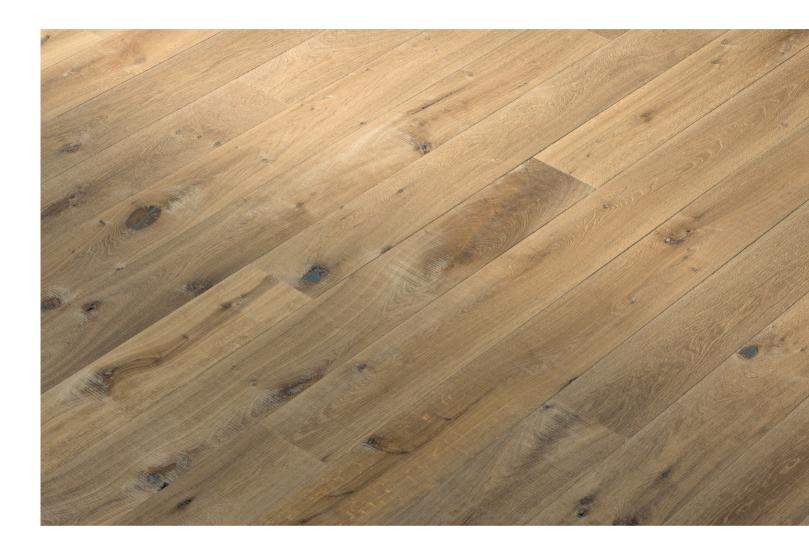

Wood is a natural material with inherent variations of color, grain, structure, and mineral components.

These natural variations respond to the color and texture treatments of the finishing process which results in a range of colors and tones around a central median color.

The images show the expected color variation for this particular product.

## EXPECTED COLOR VARIATION: ECV3

Reference image of Savoy in Natural Grade. Samples of this product may not represent the full range of color variation. The image above is provided to show an overall colour impression and variation of tone.