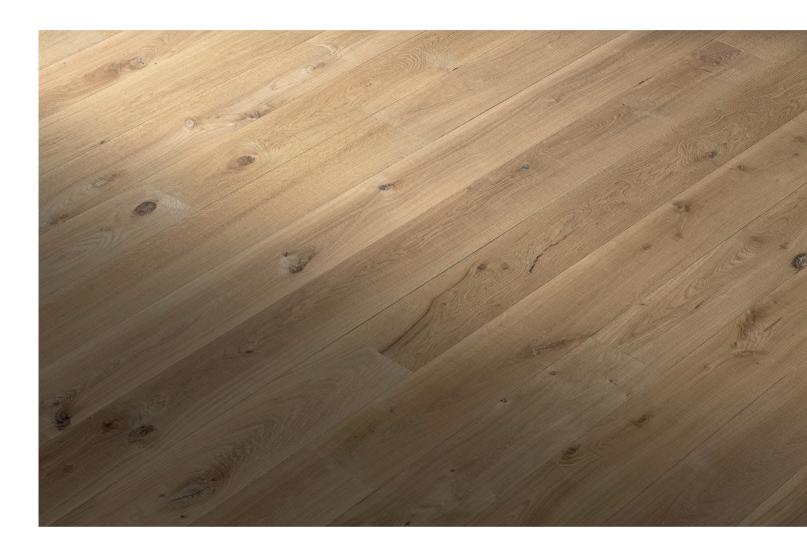

The images show the expected color variation for this particular product.

## **EXPECTED COLOR VARIATION: ECV2**

Reference image of Vivaldi in Natural Grade. Samples of this product may not represent the full range of color variation. The image above is provided to show an overall colour impression and variation of tone.