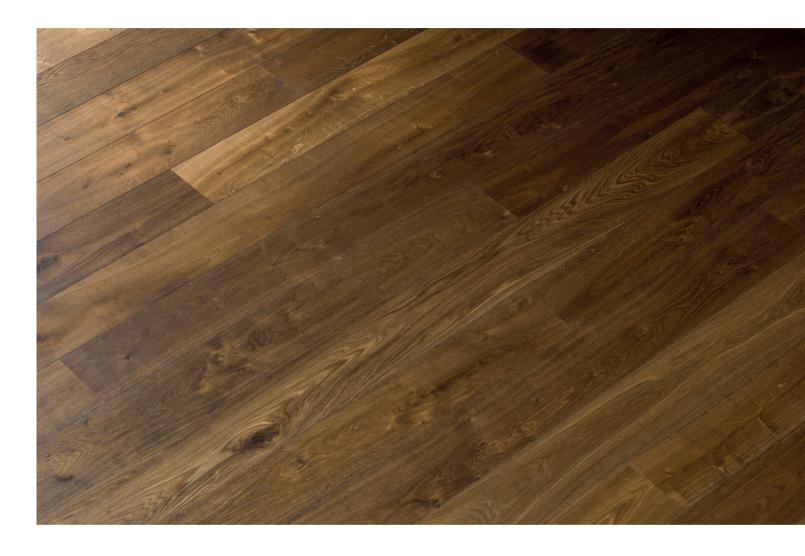

## Color Reference

Wood is a natural material with inherent variations of color, grain, structure, and mineral components.

These natural variations respond to the color and texture treatments of the finishing process which results in a range of colors and tones around a central median color.

The images show the expected color variation for this particular product.

## **EXPECTED COLOR VARIATION: ECV4**

Reference image of Promise in Natural Grade. Samples of this product may not represent the full range of color variation. The image above is provided to show an overall colour impression and variation of tone.