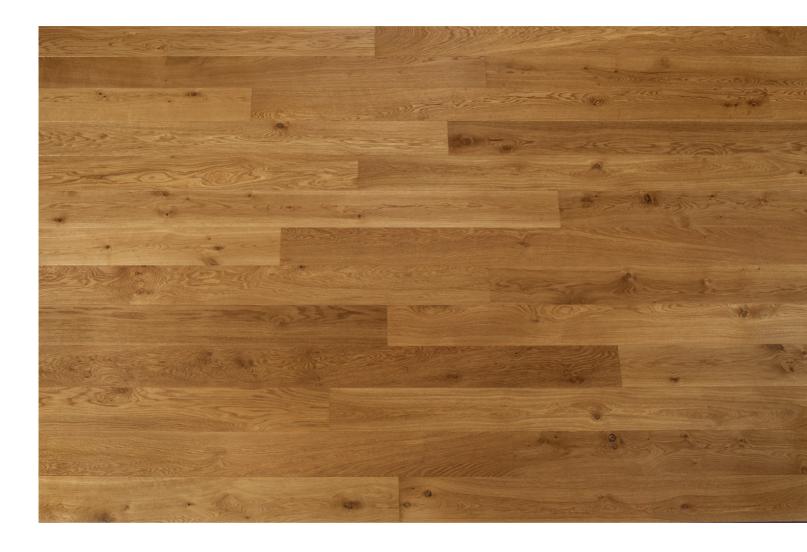

## Color Reference

Wood is a natural material with inherent variations of color, grain, structure, and mineral components.

These natural variations respond to the color and texture treatments of the finishing process which results in a range of colors and tones around a central median color.

The images show the expected color variation for this particular product.

## **EXPECTED COLOR VARIATION: ECV3**

Reference image of Honest in Natural Grade. Samples of this product may not represent the full range of color variation. The image above is provided to show an overall colour impression and variation of tone.