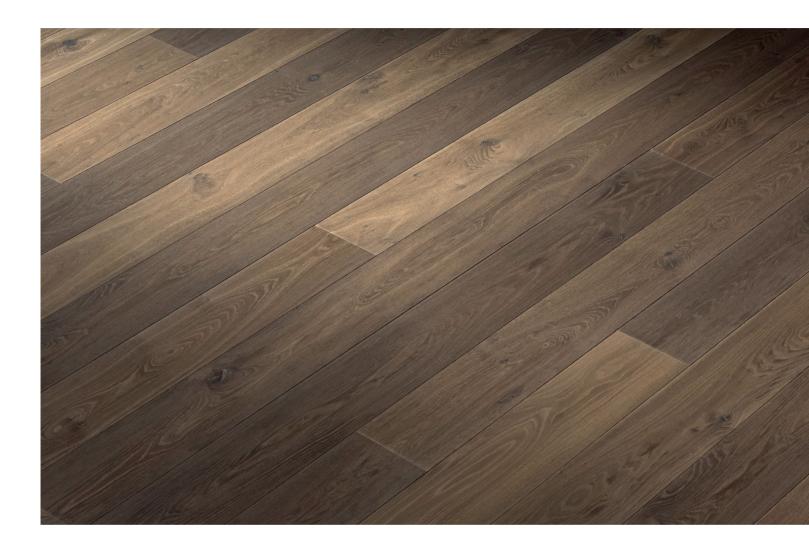

**Color Reference** 

Wood is a natural material with inherent variations of color, grain, structure, and mineral components.

These natural variations respond to the color and texture treatments of the finishing process which results in a range of colors and tones around a central median color.

The images show the expected color variation for this particular product.

## EXPECTED COLOR VARIATION: ECV4

Reference image of Sincere in Natural Grade. Samples of this product may not represent the full range of color variation. The image above is provided to show an overall colour impression and variation of tone.