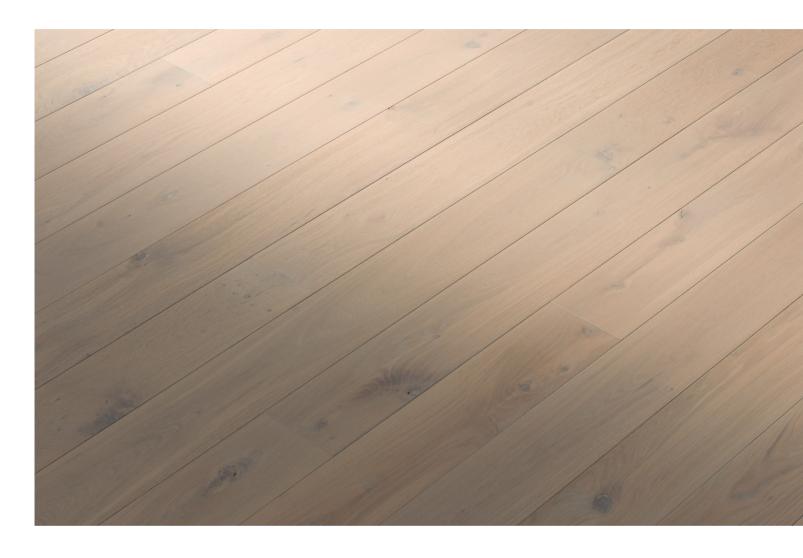

## Color Reference

Wood is a natural material with inherent variations of color, grain, structure, and mineral components.

These natural variations respond to the color and texture treatments of the finishing process which results in a range of colors and tones around a central median color.

The images show the expected color variation for this particular product.

## **EXPECTED COLOR VARIATION: ECV2**

Reference image of Worthy in Natural Grade. Samples of this product may not represent the full range of color variation. The image above is provided to show an overall colour impression and variation of tone.