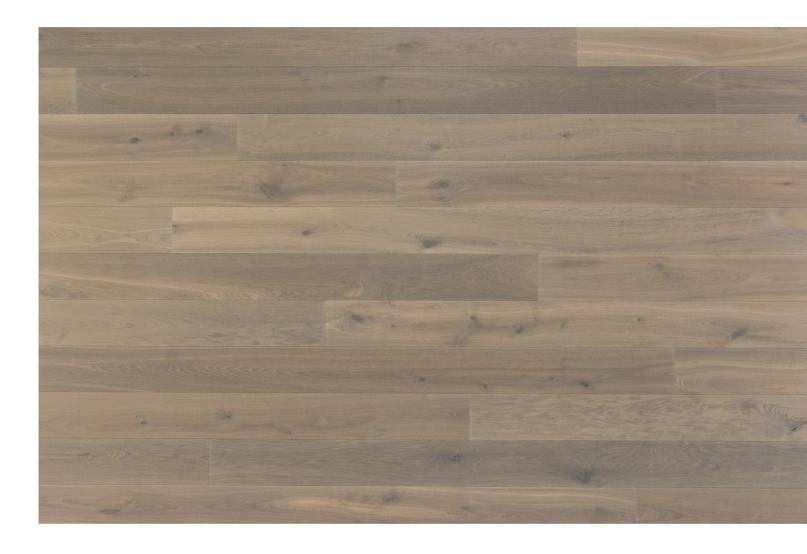

## Color Reference

Wood is a natural material with inherent variations of color, grain, structure, and mineral components.

These natural variations respond to the color and texture treatments of the finishing process which results in a range of colors and tones around a central median color.

The images show the expected color variation for this particular product.

## **EXPECTED COLOR VARIATION: ECV4**

Reference image of Heritage in Natural Grade. Samples of this product may not represent the full range of color variation. The image above is provided to show an overall colour impression and variation of tone.