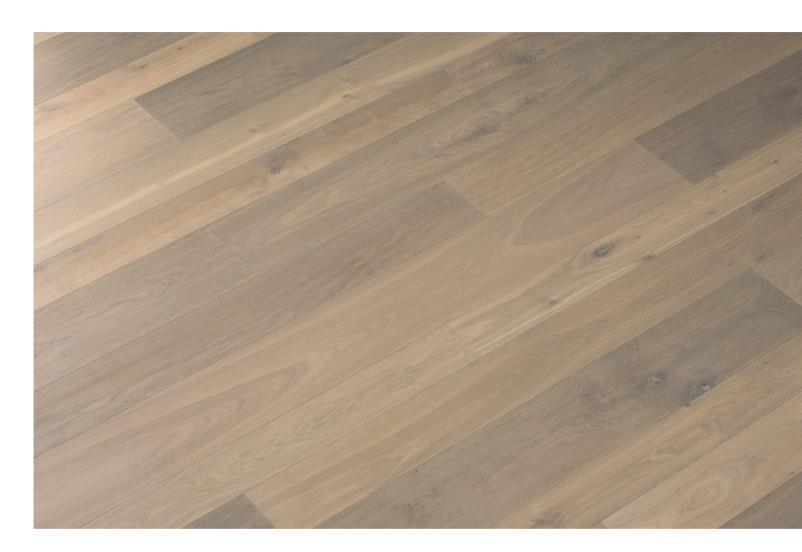

Wood is a natural material with inherent variations of color, grain, structure, and mineral components.

These natural variations respond to the color and texture treatments of the finishing process which results in a range of colors and tones around a central median color.

The images show the expected color variation for this particular product.

## EXPECTED COLOR VARIATION: ECV3

Reference image of Valor in Natural Grade. Samples of this product may not represent the full range of color variation. The image above is provided to show an overall colour impression and variation of tone.