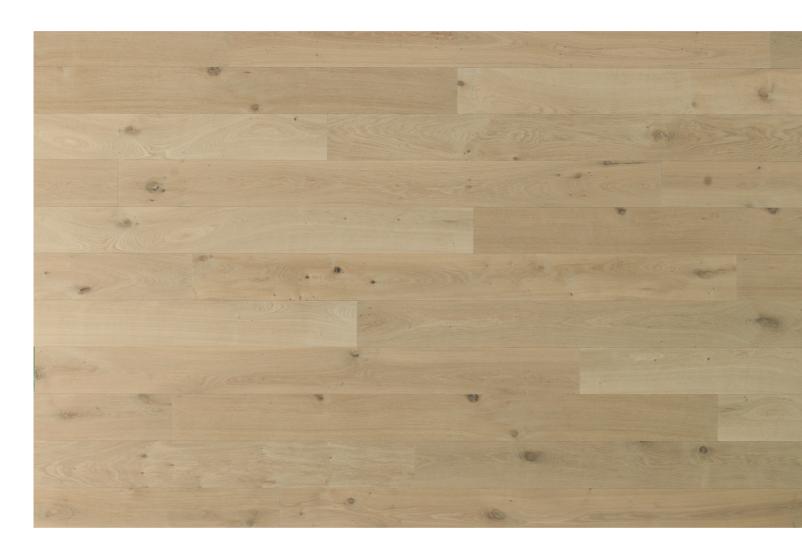

Wood is a natural material with inherent variations of color, grain, structure, and mineral components.

These natural variations respond to the color and texture treatments of the finishing process which results in a range of colors and tones around a central median color.

The images show the expected color variation for this particular product.

## EXPECTED COLOR VARIATION: ECV3

Reference image of Misty in Natural Grade. Samples of this product may not represent the full range of color variation. The image above is provided to show an overall colour impression and variation of tone.