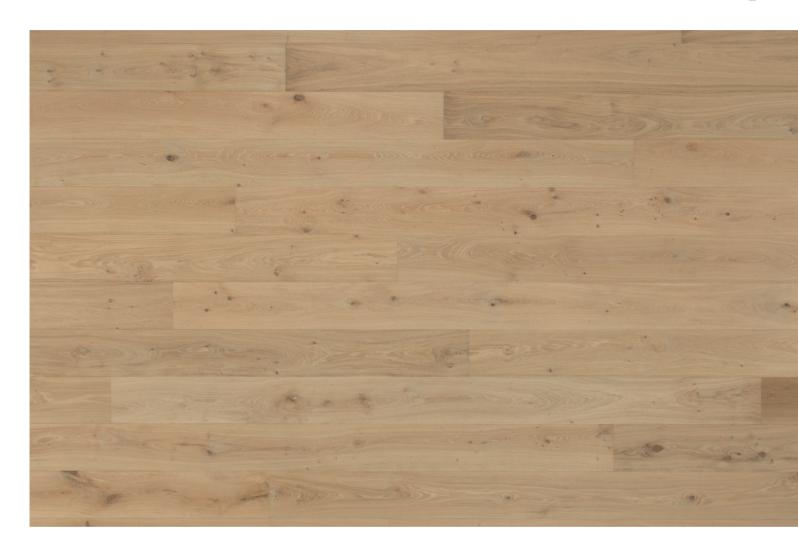

## **Pure Brushed**

**Color Reference** 

Wood is a natural material with inherent variations of color, grain, structure, and mineral components.

These natural variations respond to the color and texture treatments of the finishing process which results in a range of colors and tones around a central median color.

The images show the expected color variation for this particular product.

## EXPECTED COLOR VARIATION: ECV2

Reference image of Pure Brushed in Natural Grade. Samples of this product may not represent the full range of color variation. The image above is provided to show an overall colour impression and variation of tone.