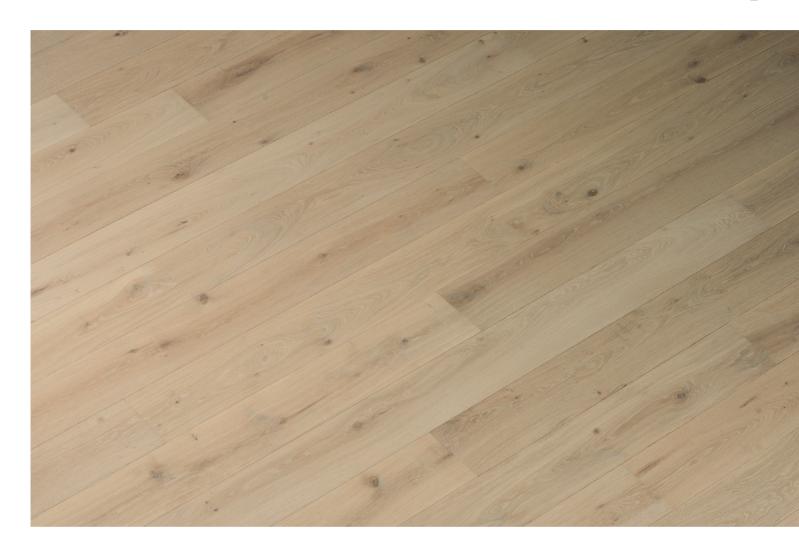

## Worthy Brushed

Color Reference

Wood is a natural material with inherent variations of color, grain, structure, and mineral components.

These natural variations respond to the color and texture treatments of the finishing process which results in a range of colors and tones around a central median color.

The images show the expected color variation for this particular product.

## EXPECTED COLOR VARIATION: ECV2

Reference image of Worthy Brushed in Natural Grade. Samples of this product may not represent the full range of color variation. The image above is provided to show an overall colour impression and variation of tone.