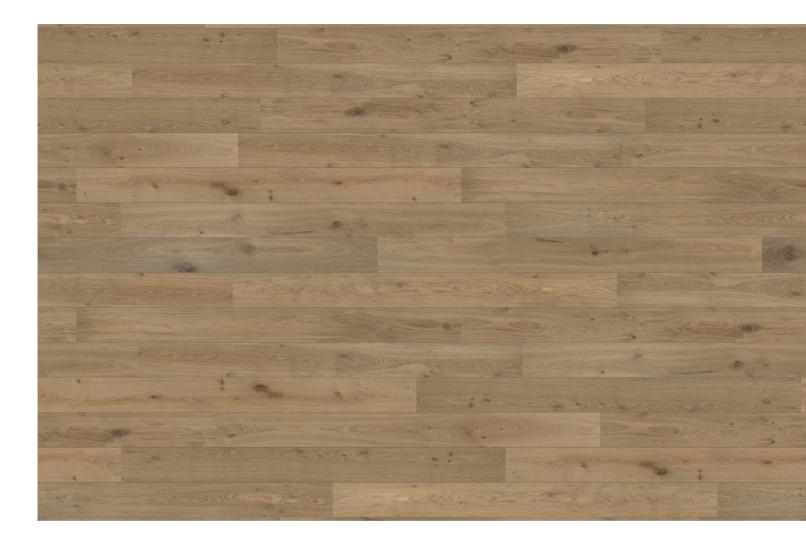

## Color Reference

Wood is a natural material with inherent variations of color, grain, structure, and mineral components.

These natural variations respond to the color and texture treatments of the finishing process which results in a range of colors and tones around a central median color.

The images show the expected color variation for this particular product.

## **EXPECTED COLOR VARIATION: ECV3**

Reference image of Valor Brushed in Natural Grade. Samples of this product may not represent the full range of color variation. The image above is provided to show an overall colour impression and variation of tone.