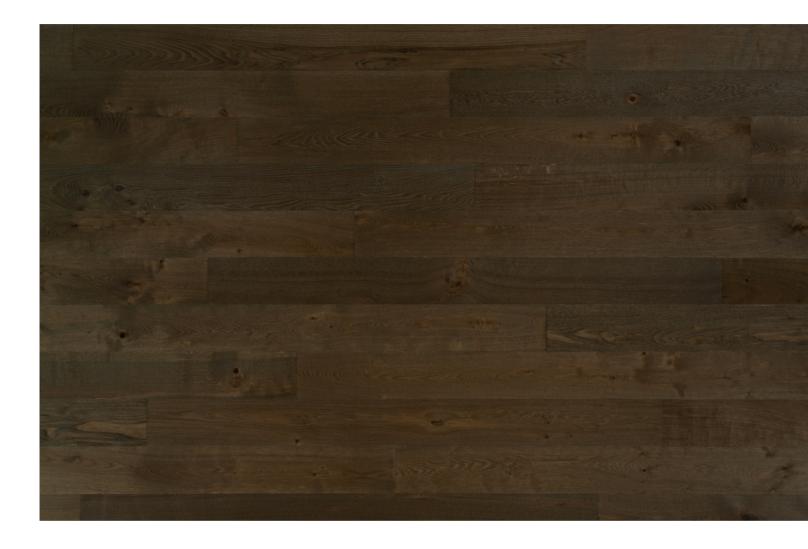

## Color Reference

Wood is a natural material with inherent variations of color, grain, structure, and mineral components.

These natural variations respond to the color and texture treatments of the finishing process which results in a range of colors and tones around a central median color.

The images show the expected color variation for this particular product.

## **EXPECTED COLOR VARIATION: ECV4**

Reference image of Rauf in Natural Grade. Samples of this product may not represent the full range of color variation. The image above is provided to show an overall colour impression and variation of tone.