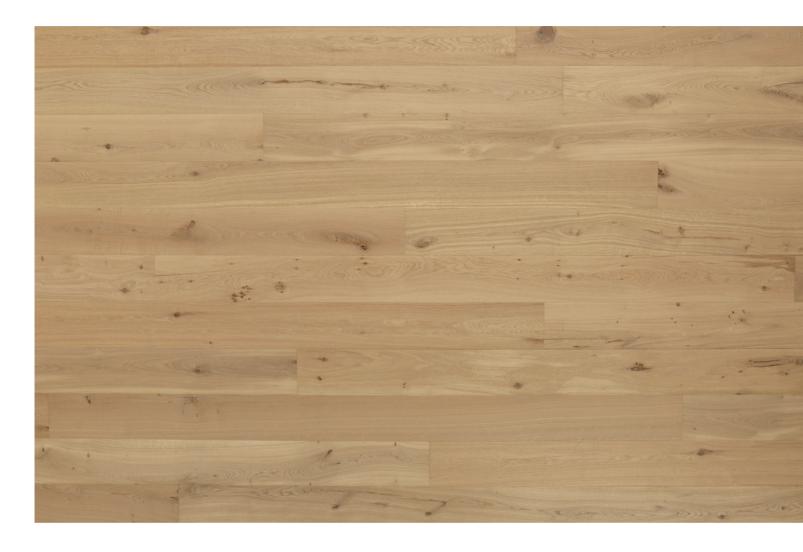

The images show the expected color variation for this particular product.

## **EXPECTED COLOR VARIATION: ECV2**

Reference image of Allegro in Classical Grade. Samples of this product may not represent the full range of color variation. The image above is provided to show an overall colour impression and variation of tone.