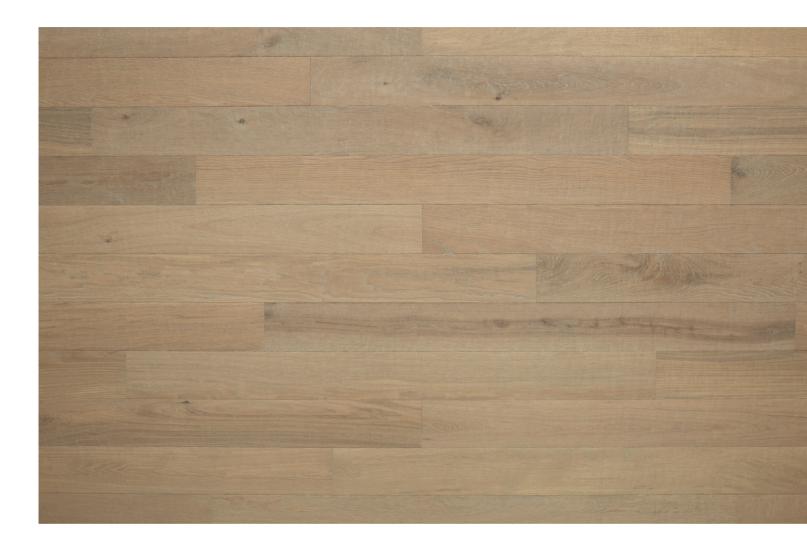

## Color Reference

Wood is a natural material with inherent variations of color, grain, structure, and mineral components.

These natural variations respond to the color and texture treatments of the finishing process which results in a range of colors and tones around a central median color.

The images show the expected color variation for this particular product.

## **EXPECTED COLOR VARIATION: ECV2**

Reference image of Amboise in Classical Grade. Samples of this product may not represent the full range of color variation. The image above is provided to show an overall colour impression and variation of tone.