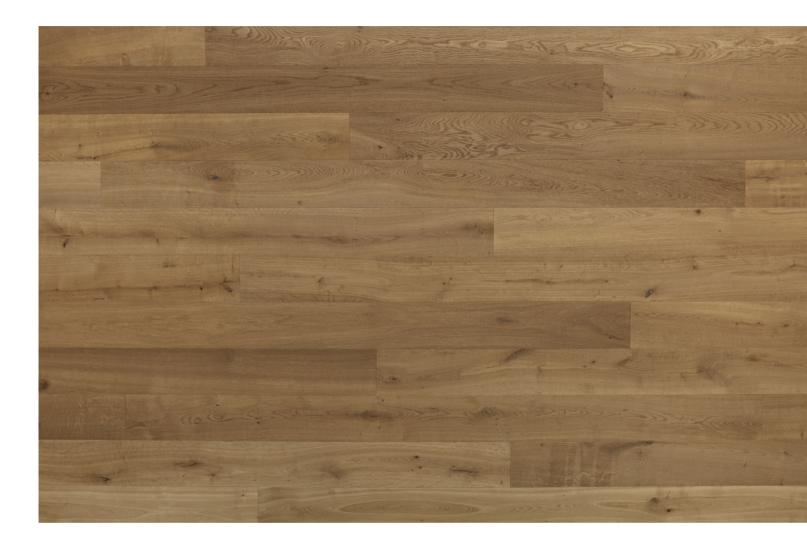

## Color Reference

Wood is a natural material with inherent variations of color, grain, structure, and mineral components.

These natural variations respond to the color and texture treatments of the finishing process which results in a range of colors and tones around a central median color.

The images show the expected color variation for this particular product.

## **EXPECTED COLOR VARIATION: ECV4**

Reference image of Conte in Classical Grade. Samples of this product may not represent the full range of color variation. The image above is provided to show an overall colour impression and variation of tone.