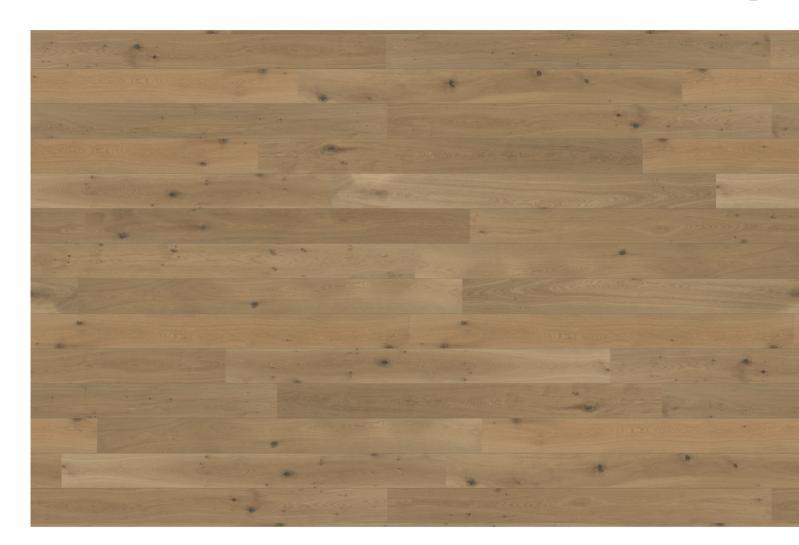

**Color Reference** 

Wood is a natural material with inherent variations of color, grain, structure, and mineral components.

These natural variations respond to the color and texture treatments of the finishing process which results in a range of colors and tones around a central median color.

The images show the expected color variation for this particular product.

## EXPECTED COLOR VARIATION: ECV4

Reference image of Pebble in Natural Grade. Samples of this product may not represent the full range of color variation. The image above is provided to show an overall colour impression and variation of tone.