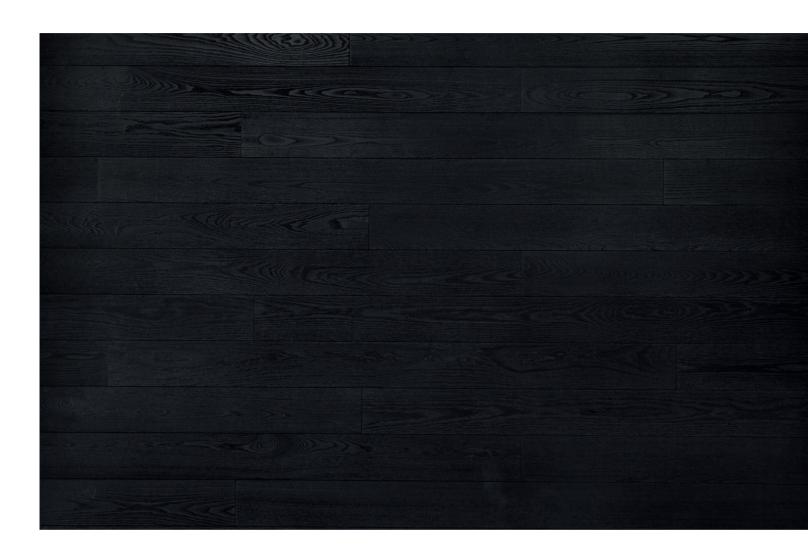

Wood is a natural material with inherent variations of color, grain, structure, and mineral components.

These natural variations respond to the color and texture treatments of the finishing process which results in a range of colors and tones around a central median color.

The images show the expected color variation for this particular product.

## EXPECTED COLOR VARIATION: ECV1

Reference image of Segura in Prime Light Grade. Samples of this product may not represent the full range of color variation. The image above is provided to show an overall colour impression and variation of tone.