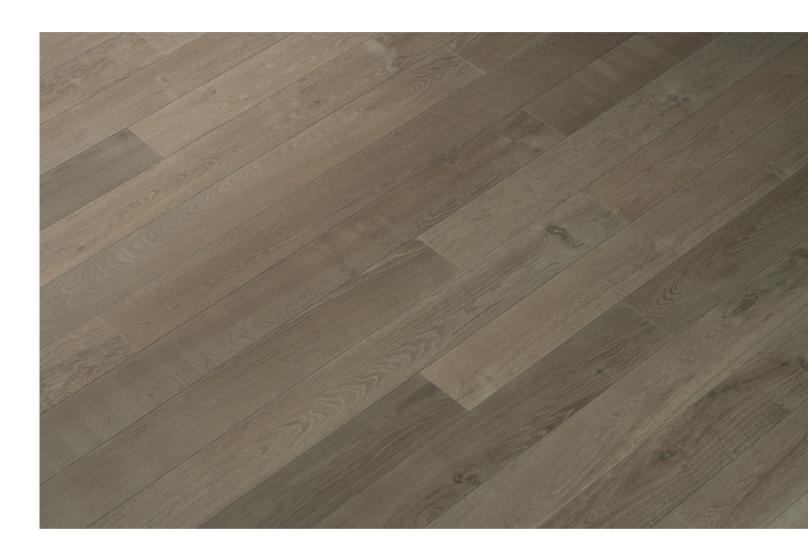

Wood is a natural material with inherent variations of color, grain, structure, and mineral components.

These natural variations respond to the color and texture treatments of the finishing process which results in a range of colors and tones around a central median color.

The images show the expected color variation for this particular product.

## EXPECTED COLOR VARIATION: ECV4

Reference image of Siva in Natural Grade. Samples of this product may not represent the full range of color variation. The image above is provided to show an overall colour impression and variation of tone.