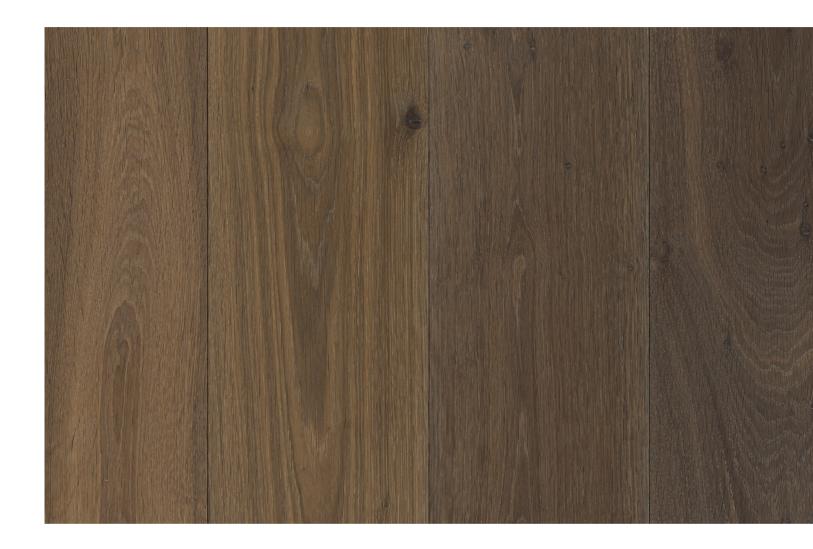

## Color Reference

Wood is a natural material with inherent variations of color, grain, structure, and mineral components.

These natural variations respond to the color and texture treatments of the finishing process which results in a range of colors and tones around a central median color.

The images show the expected color variation for this particular product.

## **EXPECTED COLOR VARIATION: ECV4**

Reference image of Legacy in Natural Grade. Samples of this product may not represent the full range of color variation. The image above is provided to show an overall colour impression and variation of tone.