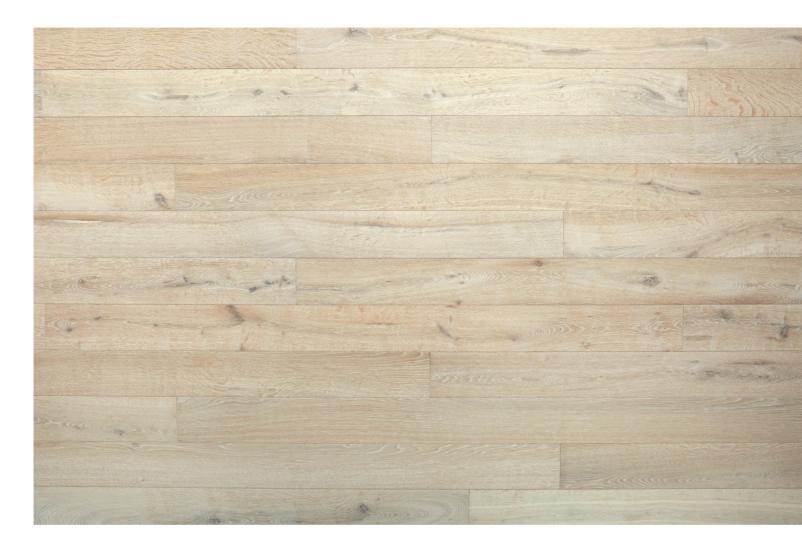

**Color Reference** 

Wood is a natural material with inherent variations of color, grain, structure, and mineral components.

These natural variations respond to the color and texture treatments of the finishing process which results in a range of colors and tones around a central median color.

The images show the expected color variation for this particular product.

## EXPECTED COLOR VARIATION: ECV3

Reference image of Vedetta in Classical Grade. Samples of this product may not represent the full range of color variation. The image above is provided to show an overall colour impression and variation of tone.