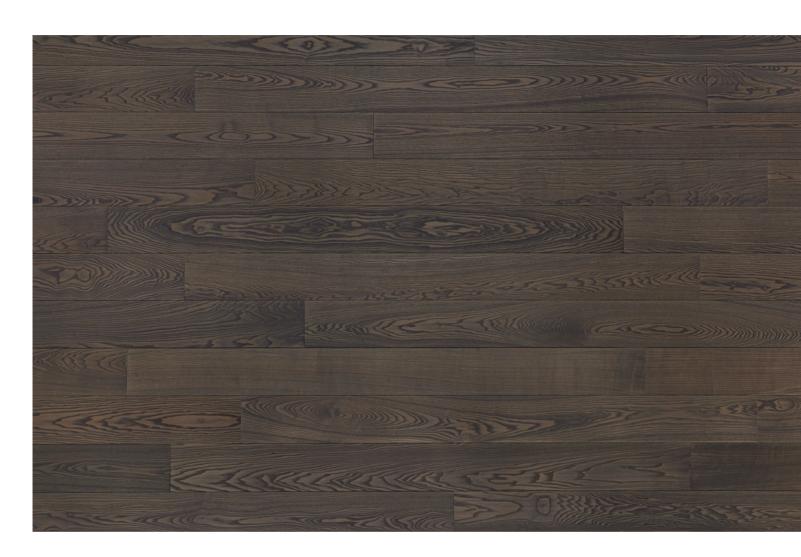

Wood is a natural material with inherent variations of color, grain, structure, and mineral components.

These natural variations respond to the color and texture treatments of the finishing process which results in a range of colors and tones around a central median color.

The images show the expected color variation for this particular product.

## EXPECTED COLOR VARIATION: ECV3

Reference image of Nera in Prime Light Grade. Samples of this product may not represent the full range of color variation. The image above is provided to show an overall colour impression and variation of tone.