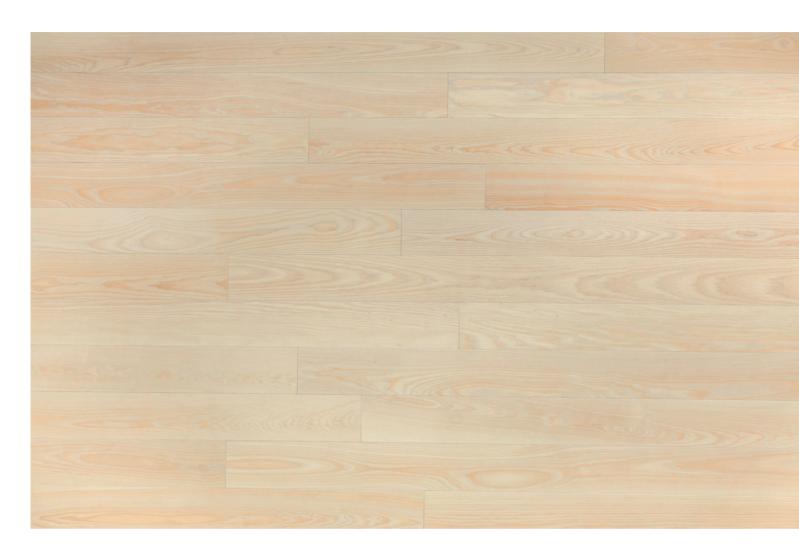

Wood is a natural material with inherent variations of color, grain, structure, and mineral components.

These natural variations respond to the color and texture treatments of the finishing process which results in a range of colors and tones around a central median color.

The images show the expected color variation for this particular product.

## EXPECTED COLOR VARIATION: ECV3

Reference image of Velino in Prime Light Grade. Samples of this product may not represent the full range of color variation. The image above is provided to show an overall colour impression and variation of tone.