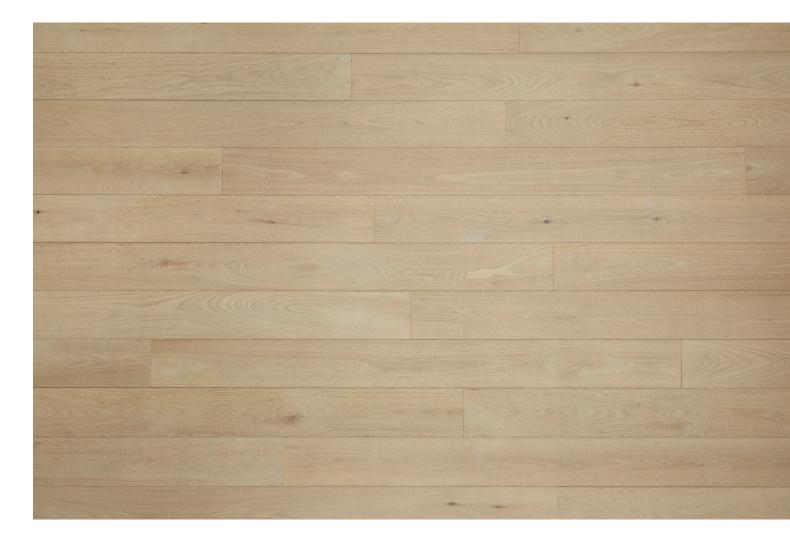

## Color Reference

Wood is a natural material with inherent variations of color, grain, structure, and mineral components.

These natural variations respond to the color and texture treatments of the finishing process which results in a range of colors and tones around a central median color.

The images show the expected color variation for this particular product.

## **EXPECTED COLOR VARIATION: ECV3**

Reference image of Sereno in Premier 1-bis Grade. Samples of this product may not represent the full range of color variation. The image above is provided to show an overall color impression and variation of tone.