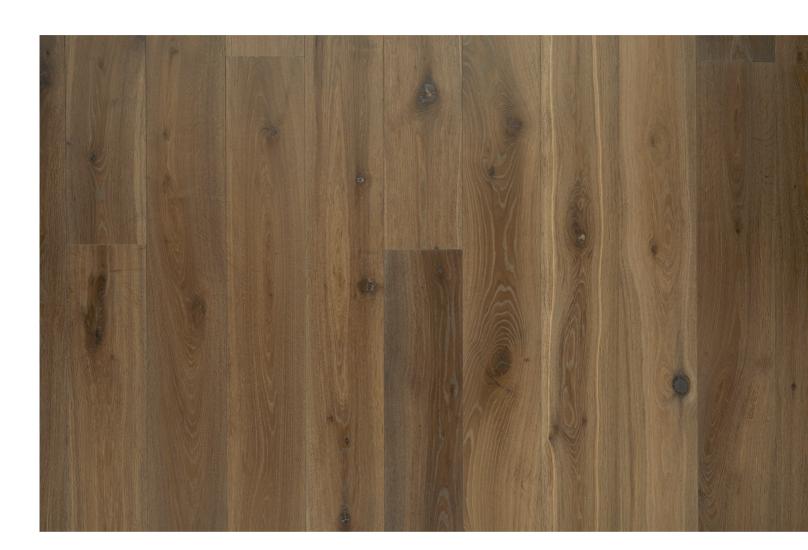

The images show the expected color variation for this particular product.

## EXPECTED COLOR VARIATION: ECV4

Reference image of Calm in Standard Grade. Samples of this product may not represent the full range of color variation. The image above is provided to show an overall colour impression and variation of tone.