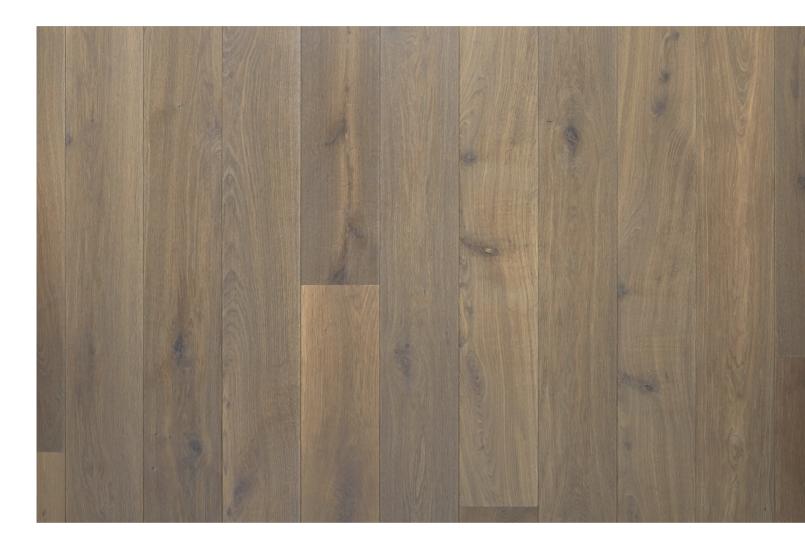

## Legacy

## Color Reference

Wood is a natural material with inherent variations of color, grain, structure, and mineral components.

These natural variations respond to the color and texture treatments of the finishing process which results in a range of colors and tones around a central median color.

The images show the expected color variation for this particular product.

## **EXPECTED COLOR VARIATION: ECV4**

Reference image of Legacy in Standard Grade. Samples of this product may not represent the full range of color variation. The image above is provided to show an overall colour impression and variation of tone.