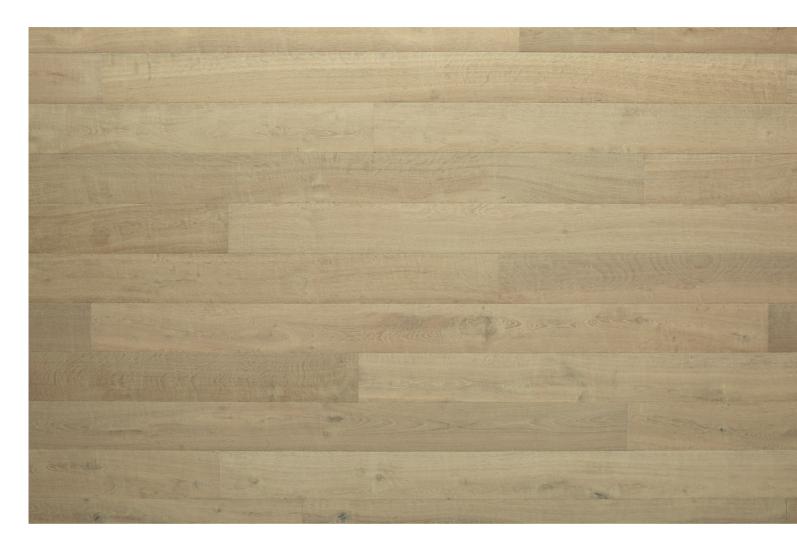

## Montfort

Color Reference

Wood is a natural material with inherent variations of color, grain, structure, and mineral components.

These natural variations respond to the color and texture treatments of the finishing process which results in a range of colors and tones around a central median color.

The images show the expected color variation for this particular product.

## EXPECTED COLOR VARIATION: ECV4

Reference image of Montfort in Classical Grade. Samples of this product may not represent the full range of color variation. The image above is provided to show an overall colour impression and variation of tone.